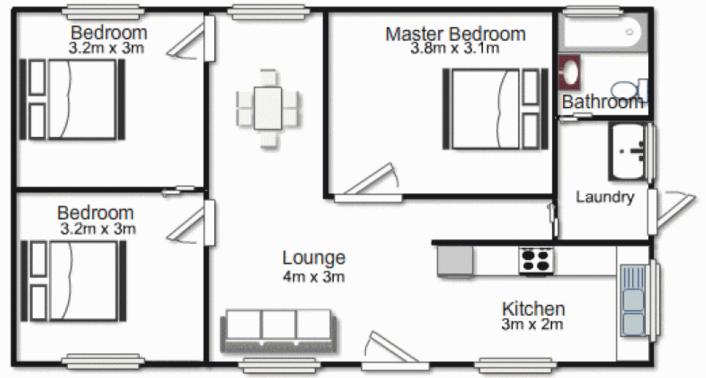

## 9A Hudson Street WENTWORTHVILLE NSW

A superb neighbourhood and private battle axe block position is the idyllic setting for this independent, freestanding, full brick home surrounded by an easy to maintain block of 319sqm. The home enjoys 2 bedrooms, study or potential 3rd bedroom, open plan lounge and dining, original and well maintained kitchen and bathroom, carport and a garden shed for storage. An enviable position on the border of Westmead within walking distance to both Wentworthville & Westmead amenities including Westmead Hospital ensures a convenient lifestyle or profitable rental opportunity. The property is Strata Titled but no Strata Fees are payable and the rental return would be approximately \$350.00 per week creating a great investment or first home opportunity. Why buy a unit, villa or townhouse when for less you can acquire a private residence which allows ample potential in the future.

## **Real Estate**

Plans are for presentation purposes only and are not to be used as sole reference. They are not part of any legal document or title, and interested parties should make their own enquiries using other sources. Measurements are approximates.