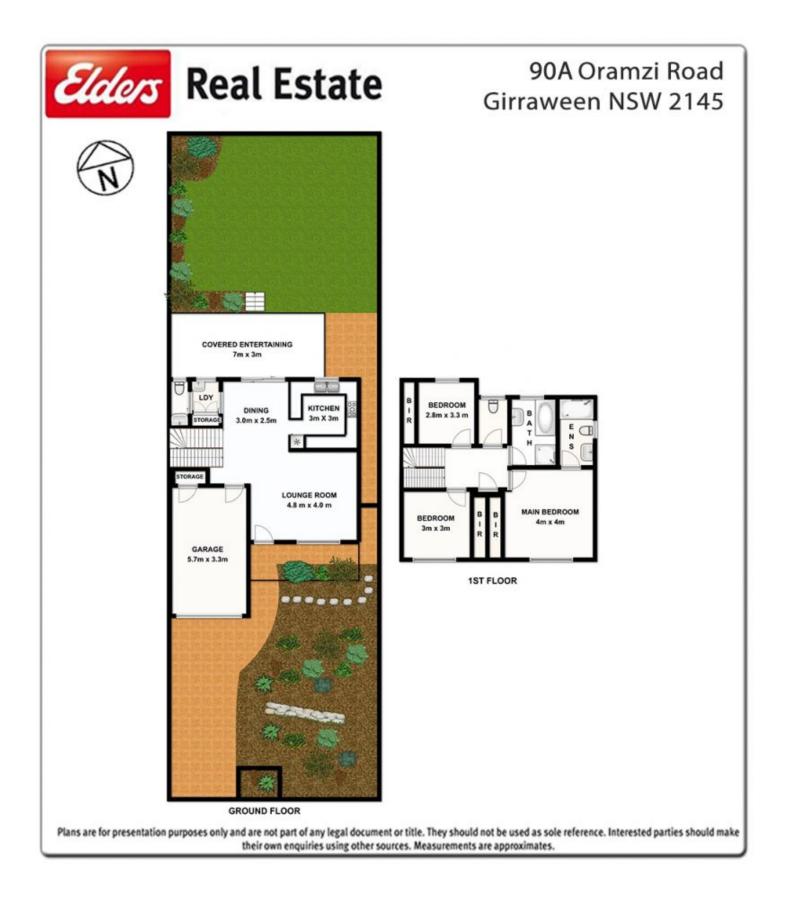

## 90A Oramzi Road Girraween NSW

Known as 90B Oramzi Road Girraween (Lot 2 in Deposited Plan 864898)

Perfectly situated in Girraween school catchment, bus stop at the door, and within walking distance to Girraween Selective High School, train stations, supermarkets and all other amenities, this well designed and carefully maintained Torrens Title duplex is a perfect match for a growing family looking for a comfortable and convenient lifestyle.

Architecturally designed with a versatile floor plan and quality construction methods, this family home offers:

- Spacious living & separate dining area with tiled floor
- Well maintained kitchen with ample storage

- 3 good size bedrooms, master with ensuite bathroom & A/C

## 3 🛤 2 🚰 1 🚘

| Price     | : \$ 751,000  |
|-----------|---------------|
| Land Size | : 303.4 sqm   |
| View      | : https://www |

: https://www.elderstoongabbie.com.au/sale/n sw/parramatta/girraween/residential/semi-d etached/5877661