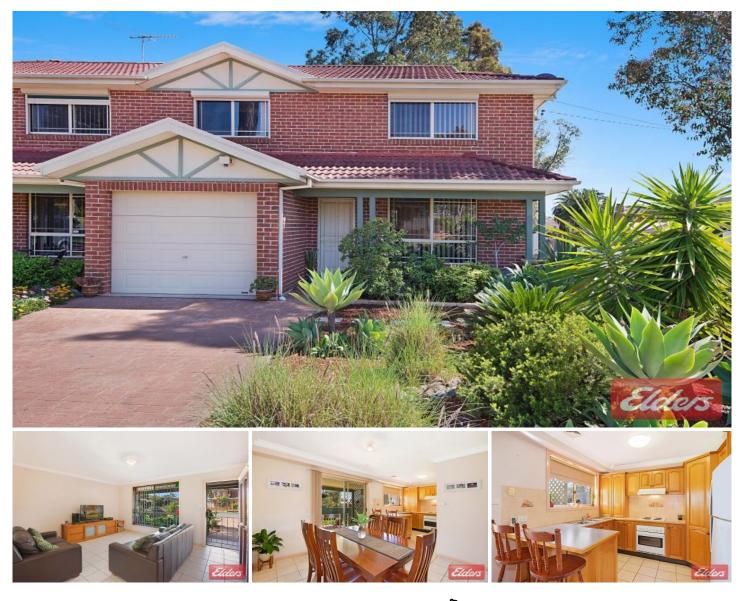

## 90A Oramzi Road Girraween NSW

Known as 90B Oramzi Road Girraween (Lot 2 in Deposited Plan 864898)

Perfectly situated in Girraween school catchment, bus stop at the door, and within walking distance to Girraween Selective High School, train stations, supermarkets and all other amenities, this well designed and carefully maintained Torrens Title duplex is a perfect match for a growing family looking for a comfortable and convenient lifestyle.

Architecturally designed with a versatile floor plan and quality construction methods, this family home offers:

- Spacious living & separate dining area with tiled floor
- Well maintained kitchen with ample storage

- 3 good size bedrooms, master with ensuite bathroom & A/C