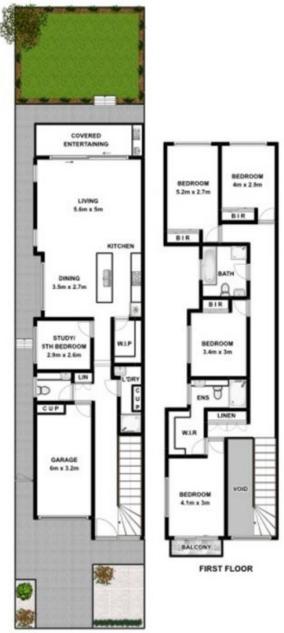

## 23A Burrabogee Road Pendle Hill NSW

Possessing a bold street presence, this brand new, contemporary designed, luxurious duplex offers effortless living with a seamless indoor/outdoor flow, showcasing an elegant floor plan it is ideal for those seeking a modern lifestyle in an exclusive area. Spacious light filled interiors enhanced by an array of desirable features and quality finishes ensures a happy future without ever having to move again.

\*4 generous size bedrooms, main with walk-in-robe, ensuite bathroom and private balcony.

\*5th bedroom and 3rd bathroom downstairs, ideal guest or in-law accommodation.

\*State of the art kitchen with walk-in-pantry, gas appliance, dishwasher, microwave and island bench.

\*Open plan living spaces, gas heating provisions and ducted air-conditioning.

5 🚐 3 🟪 1 🚍

**Price** : \$ 946,000 **Land Size** : 348.2 sqm

**View** : https://www.elderstoongabbie.com.au/sale/n sw/parramatta/pendle-hill/residential/semi-d

## 23a Burrabogee Road Pendle Hill NSW 2145

**GROUND FLOOR** 

Plans are for presentation purposes only and are not part of any legal document or title. They should not be used as sole reference. Interested parties should make their own enquiries using other sources. Measurements are approximates.