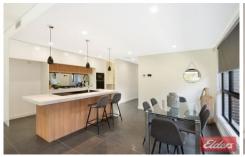

\*4 generous size bedrooms, main with walk-in-robe, ensuite bathroom and private balcony.

\*5th bedroom and 3rd bathroom downstairs, ideal guest or in-law accommodation.

\*State of the art kitchen with walk-in-pantry, gas appliance, dishwasher, microwave and island bench.