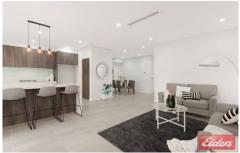

\*3 separate living areas including formal lounge, open plan family and dining area plus upstairs rumpus room.

\*Exquisite gas kitchen with high quality gas appliances, dishwasher and breakfast bar.

\*5 generous size bedrooms, 4 with built-in-robes and main with walk-in-robe, ensuite bathroom and private balcony.