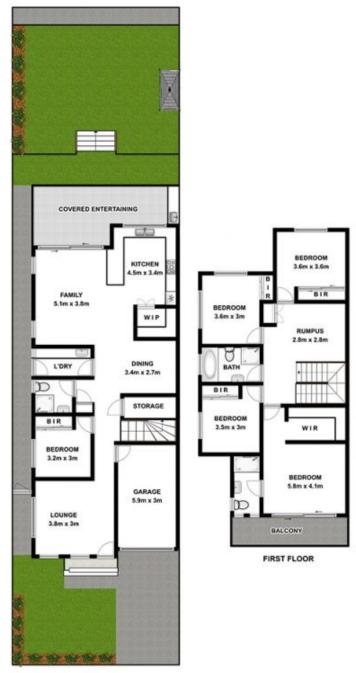

## 48a Scott Street Toongabbie NSW

This brand new luxury home built by multi-award winning builders "Pioneer Building Group" symbolises the epitome of class and comfort. Boasting an excellent size, top quality finishes and a striking modern open-plan design, this masterpiece offers an unparalleled lifestyle for the modern family. Favourably positioned in a quiet, Eastside alcove within walking distance to both Toongabbie and Pendle Hill amenities, this is also the largest duplex of its kind in the area.

\*3 separate living areas including formal lounge, open plan family and dining area plus upstairs rumpus room.

\*Exquisite gas kitchen with high quality gas appliances, dishwasher and breakfast bar.

\*5 generous size bedrooms, 4 with built-in-robes and main with walk-in-robe, ensuite bathroom and private balcony.

\*Deluxe main bathroom upstairs and 3rd full bathroom

## **48A Scott Street** Toongabbie NSW 2146

**GROUND FLOOR** 

Plans are for presentation purposes only and are not part of any legal document or title. They should not be used as sole reference. Interested parties should make their own enquiries using other sources. Measurements are approximates.