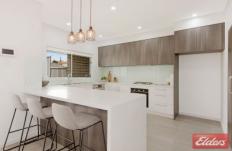

\*3 separate living areas including formal lounge, open plan family and dining area plus upstairs rumpus room.

\*Exquisite gas kitchen with high quality gas appliances, dishwasher and breakfast bar.

\*5 generous size bedrooms, 4 with built-in-robes and main with walk-in-robe, ensuite bathroom and private balcony.