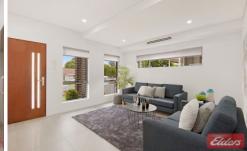

\*3 separate living areas including formal lounge, open plan family and dining area plus upstairs rumpus room.

\*Exquisite gas kitchen with high quality gas appliances, dishwasher and breakfast bar.

\*5 generous size bedrooms, 4 with built-in-robes and main with walk-in-robe, ensuite bathroom and private balcony.