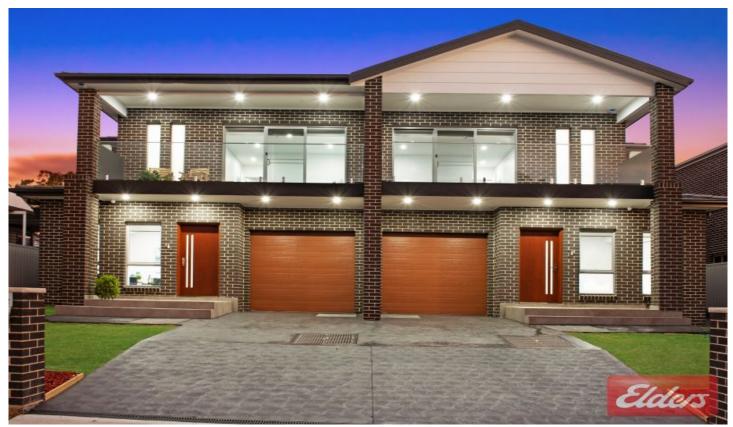

## 48a Scott Street Toongabbie NSW

This brand new luxury home built by multi-award winning builders "Pioneer Building Group" symbolises the epitome of class and comfort. Boasting an excellent size, top quality finishes and a striking modern open-plan design, this masterpiece offers an unparalleled lifestyle for the modern family. Favourably positioned in a quiet, Eastside alcove within walking distance to both Toongabbie and Pendle Hill amenities, this is also the largest duplex of its kind in the area.

\*3 separate living areas including formal lounge, open plan family and dining area plus upstairs rumpus room.

\*Exquisite gas kitchen with high quality gas appliances, dishwasher and breakfast bar.

\*5 generous size bedrooms, 4 with built-in-robes and main with walk-in-robe, ensuite bathroom and private balcony.