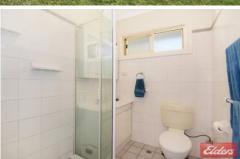

- \*3 bedrooms with built in robes and ceiling fans.
- \*Open plan living area with polished floorboards and ceiling fan.
- \*Modern kitchen with stone benchtop and dishwasher.
- \*Re-modeled bathroom and an internal laundry.
- \*Ducted air-conditioning for year round comfort.
- \*Entertain with ease on the spacious timber deck or large entertaining pavilion.
- \*Large yard incorporating a carport and garden shed.