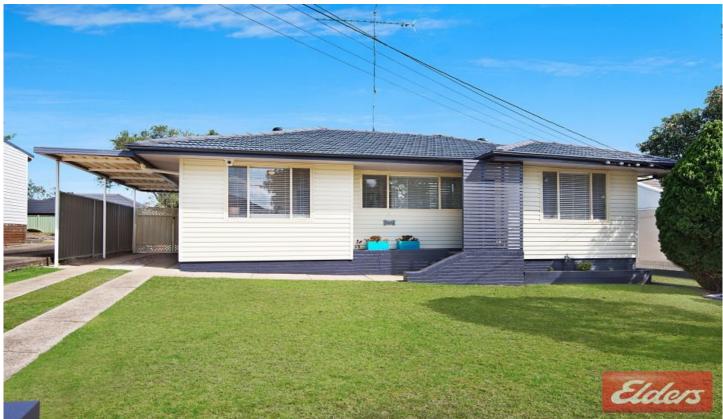

## 30 Melba Road Lalor Park NSW

With a generous space and refreshing decor, this attractive clad home focuses on relaxed living both indoor and out and offers a practical floorplan emphasizing pristine presentation and generous external entertaining areas.

- \*3 bedrooms with built in robes and ceiling fans.
- \*Open plan living area with polished floorboards and ceiling fan.
- \*Modern kitchen with stone benchtop and dishwasher.
- \*Re-modeled bathroom and an internal laundry.
- \*Ducted air-conditioning for year round comfort.
- \*Entertain with ease on the spacious timber deck or large entertaining pavilion.
- \*Large yard incorporating a carport and garden shed.