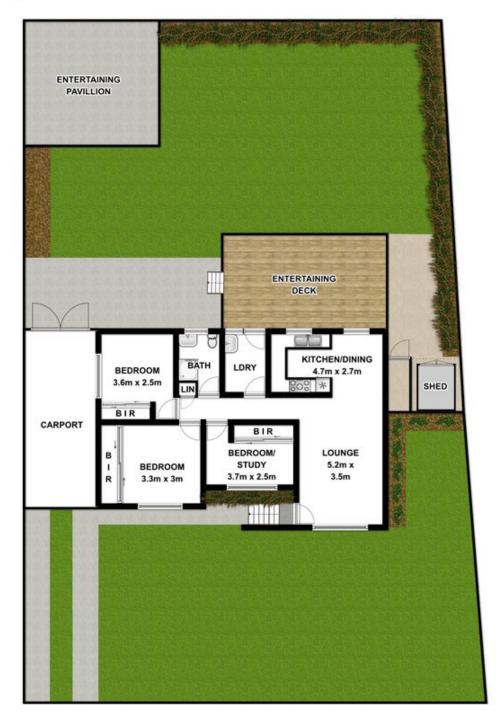

## 30 Melba Road Lalor Park NSW

With a generous space and refreshing decor, this attractive clad home focuses on relaxed living both indoor and out and offers a practical floorplan emphasizing pristine presentation and generous external entertaining areas.

- \*3 bedrooms with built in robes and ceiling fans.
- \*Open plan living area with polished floorboards and ceiling fan.
- \*Modern kitchen with stone benchtop and dishwasher.
- \*Re-modeled bathroom and an internal laundry.
- \*Ducted air-conditioning for year round comfort.
- \*Entertain with ease on the spacious timber deck or large entertaining pavilion.
- \*Large yard incorporating a carport and garden shed.