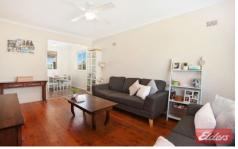

- \*3 bedrooms with built in robes and ceiling fans.
- \*Open plan living area with polished floorboards and ceiling fan.
- \*Modern kitchen with stone benchtop and dishwasher.
- \*Re-modeled bathroom and an internal laundry.
- \*Ducted air-conditioning for year round comfort.
- \*Entertain with ease on the spacious timber deck or large entertaining pavilion.
- \*Large yard incorporating a carport and garden shed.