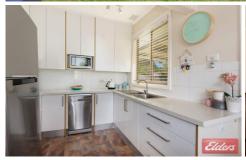

- \*3 bedrooms with built in robes and ceiling fans.
- \*Open plan living area with polished floorboards and ceiling fan.
- \*Modern kitchen with stone benchtop and dishwasher.
- \*Re-modeled bathroom and an internal laundry.
- \*Ducted air-conditioning for year round comfort.
- \*Entertain with ease on the spacious timber deck or large entertaining pavilion.
- \*Large yard incorporating a carport and garden shed.