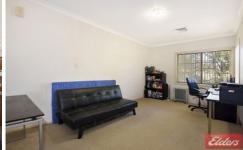

- \*3 generous size bedrooms with built-in-robes.
- \*Formal lounge or 4th bedroom.
- \*Large, open plan living and dining.
- \*Exquisite timber kitchen with breakfast bar, dishwasher and gas appliances.
- \*Modern main bathroom with spa bath plus 2nd toilet.
- \*Reverse cycle ducted air-conditioning and alarm.
- \*Covered timber deck overlooking the large entertaining pavilion with outdoor kitchen complete with pizza oven.
- \*Landscaped gardens incorporating a carport, built in