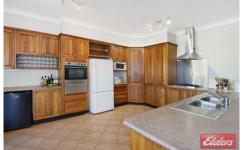

- \*3 generous size bedrooms with built-in-robes.
- \*Formal lounge or 4th bedroom.
- \*Large, open plan living and dining.
- \*Exquisite timber kitchen with breakfast bar, dishwasher and gas appliances.
- \*Modern main bathroom with spa bath plus 2nd toilet.
- \*Reverse cycle ducted air-conditioning and alarm.
- \*Covered timber deck overlooking the large entertaining pavilion with outdoor kitchen complete with pizza oven.
- \*Landscaped gardens incorporating a carport, built in