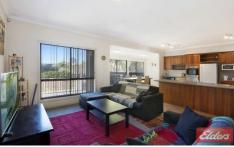

- \*3 generous size bedrooms with built-in-robes.
- \*Formal lounge or 4th bedroom.
- \*Large, open plan living and dining.
- \*Exquisite timber kitchen with breakfast bar, dishwasher and gas appliances.
- \*Modern main bathroom with spa bath plus 2nd toilet.
- \*Reverse cycle ducted air-conditioning and alarm.
- \*Covered timber deck overlooking the large entertaining pavilion with outdoor kitchen complete with pizza oven.
- \*Landscaped gardens incorporating a carport, built in