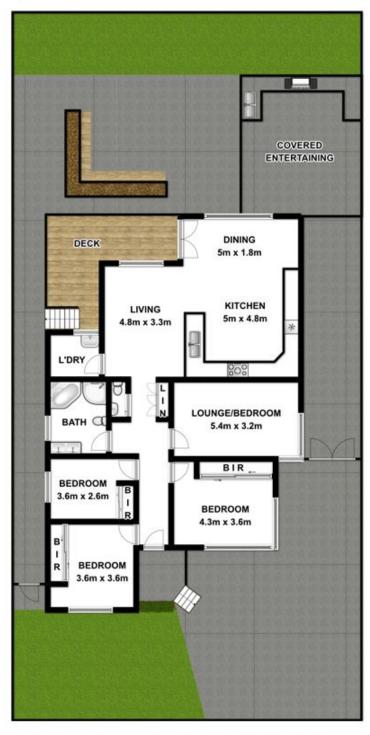

## **45 Mount Street Constitution Hill NSW**

Striking a harmonious balance between period character and modern elegance, this distinguished family residence has a focus on indoor/outdoor entertaining and easy living. An appealing floorplan offering the versatility of extra bedrooms or living space easily accommodates a changing lifestyle.

- \*3 generous size bedrooms with built-in-robes.
- \*Formal lounge or 4th bedroom.
- \*Large, open plan living and dining.
- \*Exquisite timber kitchen with breakfast bar, dishwasher and gas appliances.
- \*Modern main bathroom with spa bath plus 2nd toilet.
- \*Reverse cycle ducted air-conditioning and alarm.
- \*Covered timber deck overlooking the large entertaining pavilion with outdoor kitchen complete with pizza oven.
- \*Landscaped gardens incorporating a carport, built in