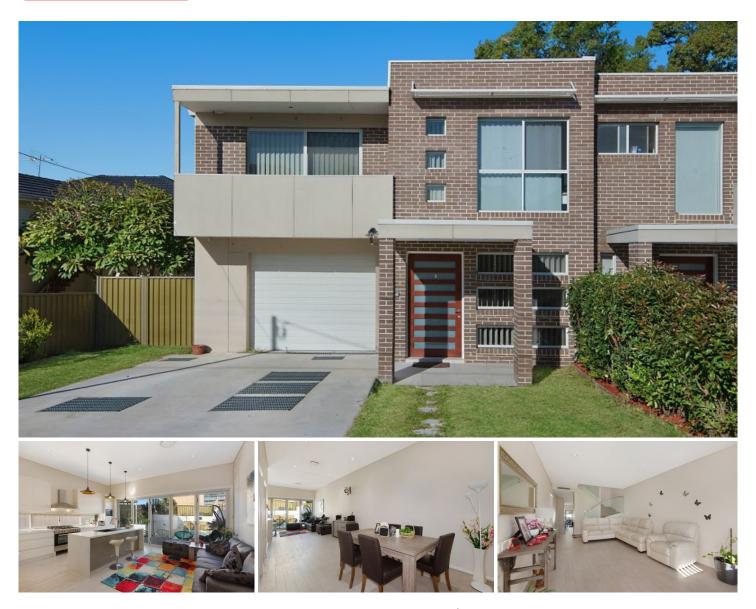

## **30 Burra Street Pendle Hill NSW**

Embracing a stylish family environment with an excellent size, quality and a striking modern design, this 4 year old duplex creates a lifestyle haven for genuinely laid back living. Favourably positioned in a quiet alcove within walking distance to Pendle Hill shopping, train station and Darcy Rd Primary School, it epitomises executive living.

\*Multiple living area include formal lounge, open plan family and dining and a media room.

\*Exquisite gas kitchen with high quality appliances, dishwasher and stunning island bench.

\*4 enormous bedrooms, 3 with built-in-robes, 1 with walk-in-robe and main with ensuite and private balcony.

\*Versatile media room downstairs doubles as 5th bedroom ideal for the in-laws.

\*Deluxe main bathroom upstairs and 3rd bathroom downstairs.