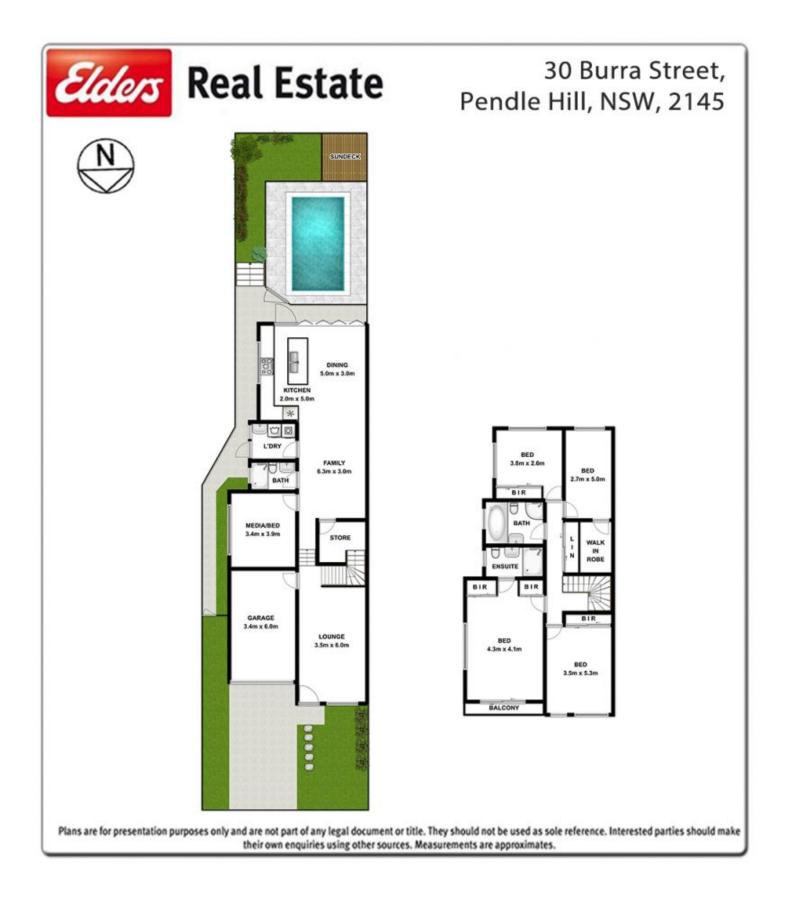

\*Multiple living area include formal lounge, open plan family and dining and a media room.

\*Exquisite gas kitchen with high quality appliances, dishwasher and stunning island bench.

\*4 enormous bedrooms, 3 with built-in-robes, 1 with walk-in-robe and main with ensuite and private balcony.

\*Versatile media room downstairs doubles as 5th bedroom ideal for the in-laws.

\*Deluxe main bathroom upstairs and 3rd bathroom downstairs.