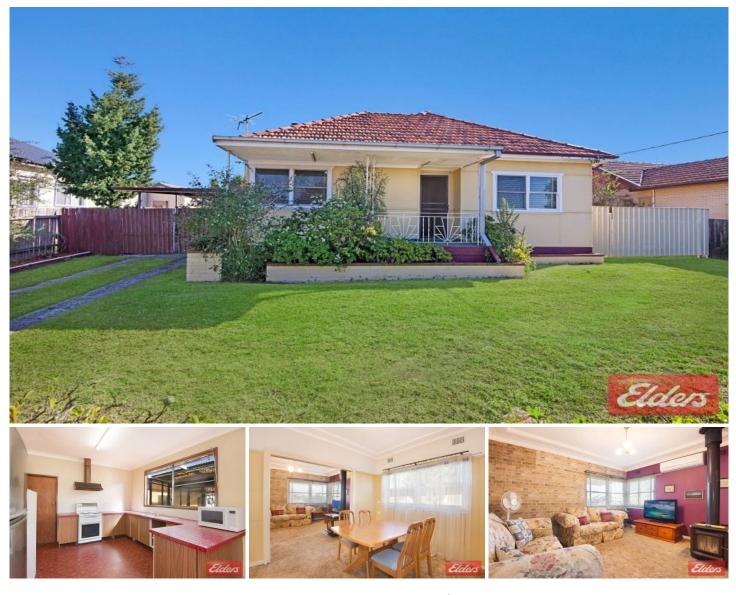

## 117 Cornelia Road Toongabbie NSW

Explore the endless potential and possibilities on offer with this original yet solid home surrounded by approximately 931.9sqm of land (dimensions - 20.1m x 46.3m) which delights with its elevated and convenient location. Possessing a practical floorplan which features-

\*2 spacious bedrooms

\*3rd bedroom or formal lounge with air-conditioning

- \*Formal dining
- \*Open plan kitchen and family room
- \*2 bathrooms and entertaining sunroom

\*Guest accommodation with bedroom, kitchen/living area, bathroom/laundry in need of renovation

\*Tandem carport and wide side access

The generous rear yard allows ample room for extensions, potential granny flat construction or the perfect place to