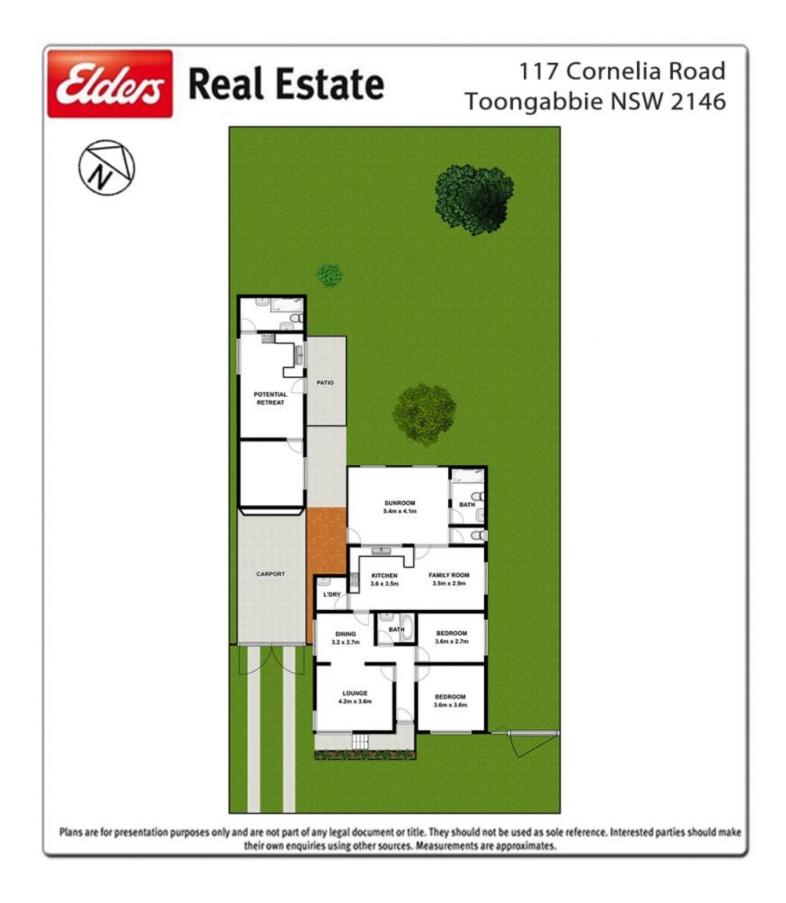

## 117 Cornelia Road Toongabbie NSW

Explore the endless potential and possibilities on offer with this original yet solid home surrounded by approximately 931.9sqm of land (dimensions - 20.1m x 46.3m) which delights with its elevated and convenient location. Possessing a practical floorplan which features-

\*2 spacious bedrooms

\*3rd bedroom or formal lounge with air-conditioning

- \*Formal dining
- \*Open plan kitchen and family room
- \*2 bathrooms and entertaining sunroom

\*Guest accommodation with bedroom, kitchen/living area, bathroom/laundry in need of renovation

\*Tandem carport and wide side access

The generous rear yard allows ample room for extensions, potential granny flat construction or the perfect place to