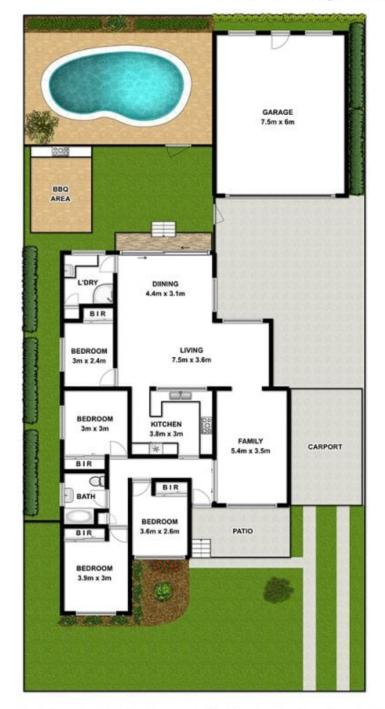

# 65 Picasso Crescent Old Toongabbie NSW 2146

Plans are for presentation purposes only and are not part of any legal document or title. They should not be used as sole reference. Interested parties should make their own enquiries using other sources. Measurements are approximates.