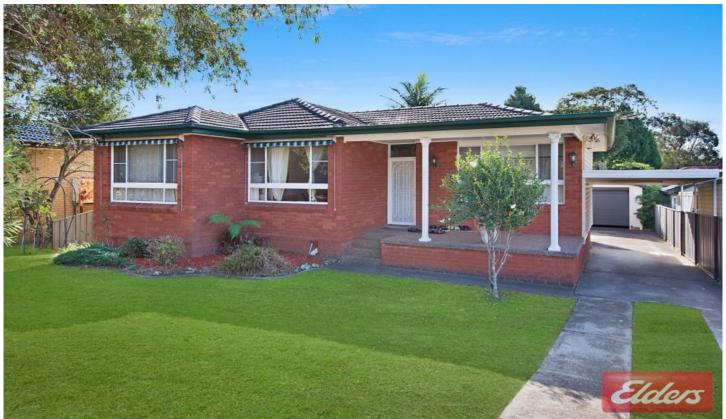

## 65 Picasso Crescent Old Toongabbie NSW

Conveniently located in Old Toongabbie's one of the most sought after streets surrounded by local schools, T-Way bus, IGA supermarket and shops, this spacious 4 bedroom family home is offering convenient and comfortable lifestyle to home occupiers at a very affordable price.

# Accommodation Features:

- 4 bedrooms, all with built in robes
- Bright and spacious living and dining room
- Formal family room
- Kitchen with electric cooking and dishwasher
- 2 bathrooms and internal laundry with dryer
- Duct air conditioning and ceiling fans

# 4 🕒 2 📛 2 🖨

**Price** : \$ 852,000 **Land Size** : 556 sqm

View: https://www.elderstoongabbie.com.au/sale/n

sw/parramatta/old-toongabbie/residential/ho

use/5877626