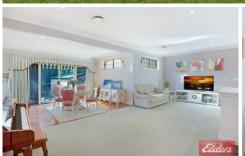

# Accommodation Features:

- 4 bedrooms, all with built in robes
- Bright and spacious living and dining room
- Formal family room
- Kitchen with electric cooking and dishwasher
- 2 bathrooms and internal laundry with dryer
- Duct air conditioning and ceiling fans