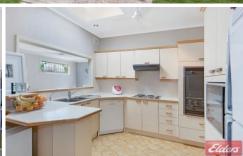

# Accommodation Features:

- 4 bedrooms, all with built in robes
- Bright and spacious living and dining room
- Formal family room
- Kitchen with electric cooking and dishwasher
- 2 bathrooms and internal laundry with dryer
- Duct air conditioning and ceiling fans