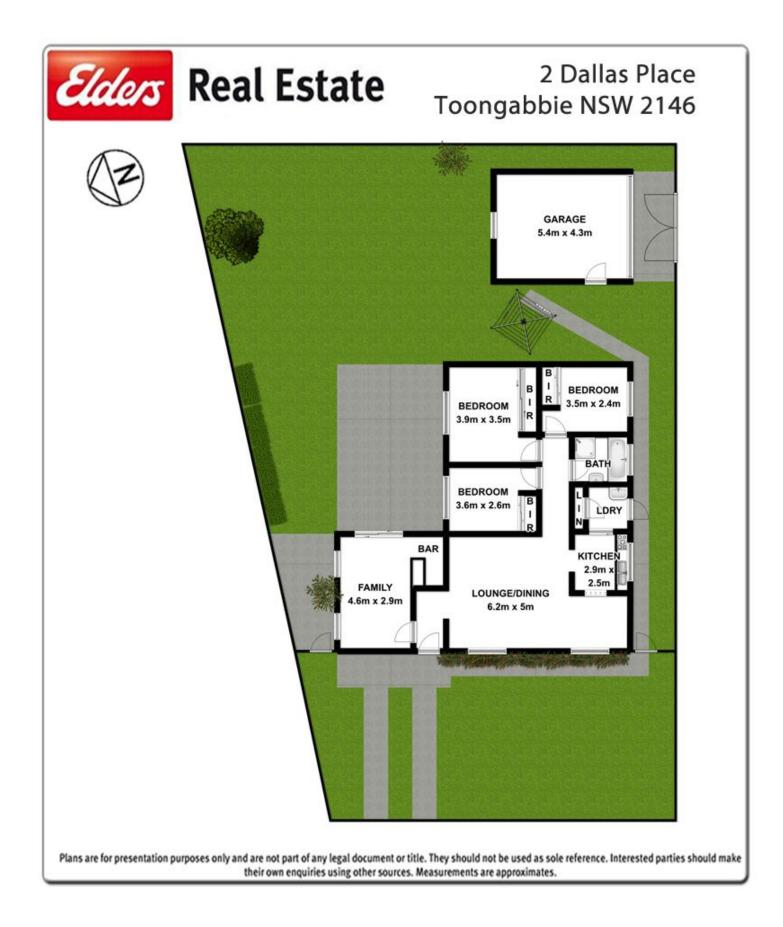

- \*3 bedrooms with built-in-robes
- \*Well presented kitchen and bathroom
- \*Open plan lounge and dining with air-conditioning
- \*Family room with built-in-bar
- \*Dual driveways and a single garage

Surrounded by a generous size corner block of 607sqm allows ample potential for future extensions/renovations, the construction of a granny flat, the construction of a new home or explore the option to build a duplex (subject to Cumberland Council approval). If you're an investor, first home buyer or new home/duplex builder and you know