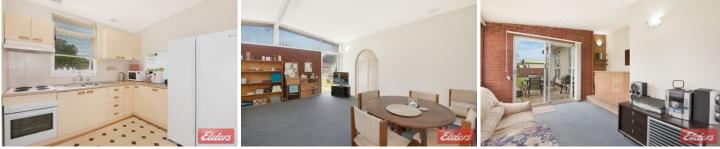

- \*3 bedrooms with built-in-robes
- \*Well presented kitchen and bathroom
- \*Open plan lounge and dining with air-conditioning
- \*Family room with built-in-bar
- \*Dual driveways and a single garage