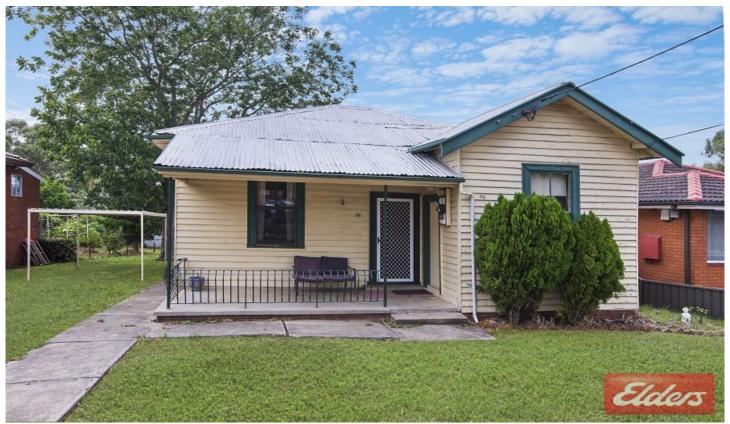

## **86 Beresford Road Greystanes NSW**

So much future potential exists with this character filled weatherboard cottage surrounded by a generous parcel of land measuring 650.3sqm with a 15.24m frontage in a convenient location within a short stroll to Beresford Road Primary School, Greystanes High School, parks and transport options. Explore the opportunities for the construction of your dream home or potential duplex subject to Cumberland Council approval and live in or lease out the home whilst you prepare your plans and Development Application. The existing, well maintained home features 3 bedrooms and a study, lounge with air-conditioning, renovated kitchen with dining area, renovated bathroom combined laundry, carport and wide side access to the rear yard. The popular, highly sought after location ensures strong interest and large land is becoming increasingly harder to find so don't miss this amazing, profitable and unrepeatable opportunity.