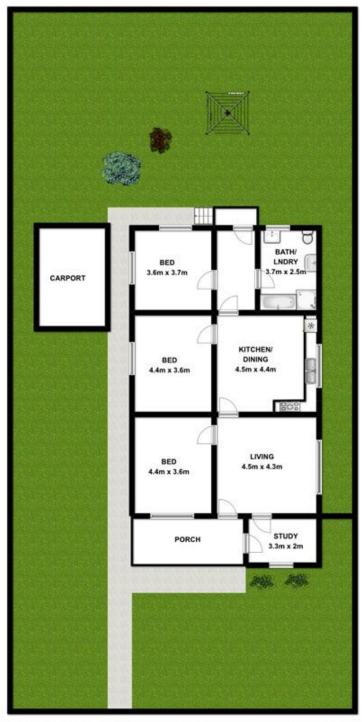

## **86 Beresford Road Greystanes NSW**

So much future potential exists with this character filled weatherboard cottage surrounded by a generous parcel of land measuring 650.3sqm with a 15.24m frontage in a convenient location within a short stroll to Beresford Road Primary School, Greystanes High School, parks and transport options. Explore the opportunities for the construction of your dream home or potential duplex subject to Cumberland Council approval and live in or lease out the home whilst you prepare your plans and Development Application. The existing, well maintained home features 3 bedrooms and a study, lounge with air-conditioning, renovated kitchen with dining area, renovated bathroom combined laundry, carport and wide side access to the rear yard. The popular, highly sought after location ensures strong interest and large land is becoming increasingly harder to find so don't miss this amazing, profitable and unrepeatable opportunity.

## 86 Beresford Road **Greystanes NSW 2145**

Plans are for presentation purposes only and are not part of any legal document or title. They should not be used as sole reference. Interested parties should make their own enquiries using other sources. Measurements are approximates.