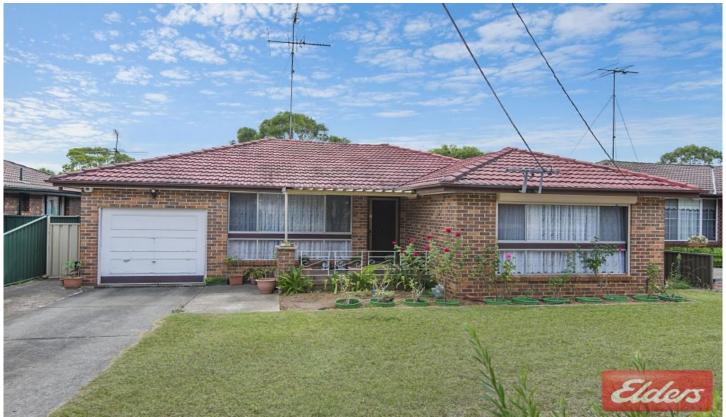

## 130 Fitzwilliam Road Toongabbie NSW

Perfectly located within 10 minutes walking distance to Toongabbie Train Station and Public School, this 3 bedroom brick home offers the perfect blend of affordability and convenience.

Packed with features such as solar panels, gas cooking and hot water, ducted air conditioning, 2 toilets, roller shutters and built in wardrobes to all 3 bedrooms, security alarm and lock up garage, it offers excellent value for money that can't be denied.

Families will appreciate the spacious living room with bamboo flooring, the large dining area and the huge level backyard with undercover entertaining pergola and garden shed.

Brick homes with large land and this level of convenience