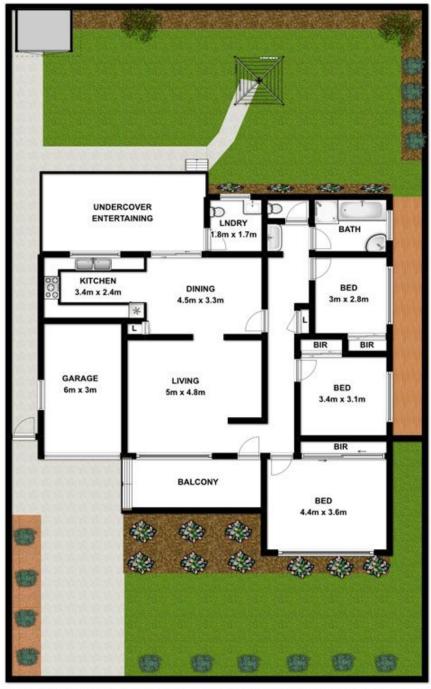

## 130 Fitzwilliam Road Toongabbie NSW

Perfectly located within 10 minutes walking distance to Toongabbie Train Station and Public School, this 3 bedroom brick home offers the perfect blend of affordability and convenience.

Packed with features such as solar panels, gas cooking and hot water, ducted air conditioning, 2 toilets, roller shutters and built in wardrobes to all 3 bedrooms, security alarm and lock up garage, it offers excellent value for money that can't be denied.

Families will appreciate the spacious living room with bamboo flooring, the large dining area and the huge level backyard with undercover entertaining pergola and garden shed.

Brick homes with large land and this level of convenience