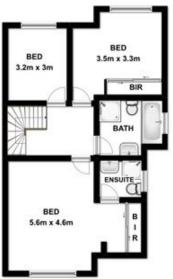

## 2/104A Bungaree Road Toongabbie NSW

The ultimate in design, this impeccable duplex is defined by its generous proportions, stylish finishes and convenient location. Superb interiors flow effortlessly over the 2 storey floor plan easily accommodating family living yet offering an easy care and maintenance free lifestyle. The generous living areas are complimented by the gourmet gas kitchen and flow to the spacious courtyard providing easy entertaining spaces both inside and out. The long list of features includes 3 bedrooms, main with walk in dressing room and ensuite bathroom, deluxe main bathroom plus 3rd toilet downstairs and internal access to the single garage with remote door. First time offered since brand new and perfectly situated close to both Toongabbie and Pendle Hill stations, schools and shopping precincts ensures you will not be left wanting more. This is the perfect example of low maintenance living whilst not compromising on space or privacy and 1 inspection is all it

## Real Estate Toongabbie NSW 2146

Plans are for presentation purposes only and are not part of any legal document or title. They should not be used as sole reference. Interested parties should make their own enquiries using other sources. Measurements are approximates.