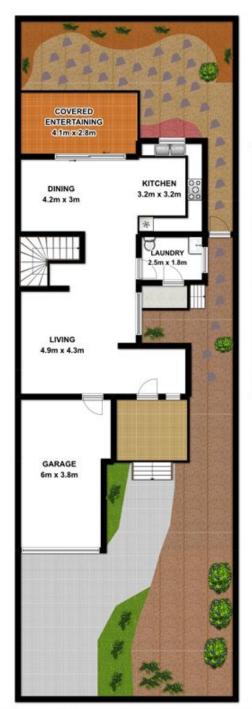

## 2/104A Bungaree Road Toongabbie NSW

The ultimate in design, this impeccable duplex is defined by its generous proportions, stylish finishes and convenient location. Superb interiors flow effortlessly over the 2 storey floor plan easily accommodating family living yet offering an easy care and maintenance free lifestyle. The generous living areas are complimented by the gourmet gas kitchen and flow to the spacious courtyard providing easy entertaining spaces both inside and out. The long list of features includes 3 bedrooms, main with walk in dressing room and ensuite bathroom, deluxe main bathroom plus 3rd toilet downstairs and internal access to the single garage with remote door. First time offered since brand new and perfectly situated close to both Toongabbie and Pendle Hill stations, schools and shopping precincts ensures you will not be left wanting more. This is the perfect example of low maintenance living whilst not compromising on space or privacy and 1 inspection is all it

## Real Estate Toongabbie NSW 2146

Plans are for presentation purposes only and are not part of any legal document or title. They should not be used as sole reference. Interested parties should make their own enquiries using other sources. Measurements are approximates.