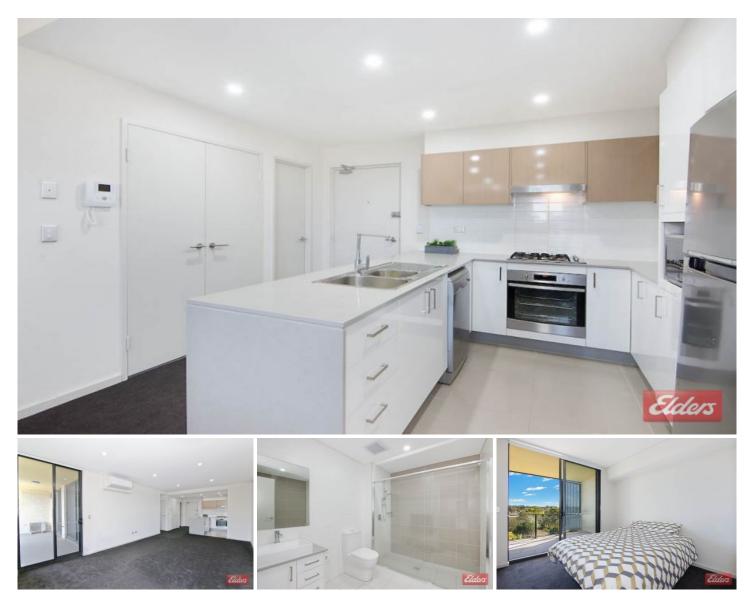

## 401/2-4 Garfield Street Wentworthville NSW

Cutting edge modern design, abundant light and space and sheer convenience are the hallmarks of this stunning one year old apartment located in the heart of Wentworthville.

Positioned within walking distance to the train station and all that Wentworthville has to offer including shopping centre, Medical Centre, Post Office, Banks and Pharmacy this stunning 2 bedroom apartment is sure to impress.

The clever floor plan is designed to maximise space and includes main bedroom with ensuite and walk in wardrobe, generous kitchen with gas cooking, huge open plan living areas and a large undercover balcony capturing broad district views.

An ideal first home with no stamp duty payable for eligible first home buyers, or a fine investment opportunity with