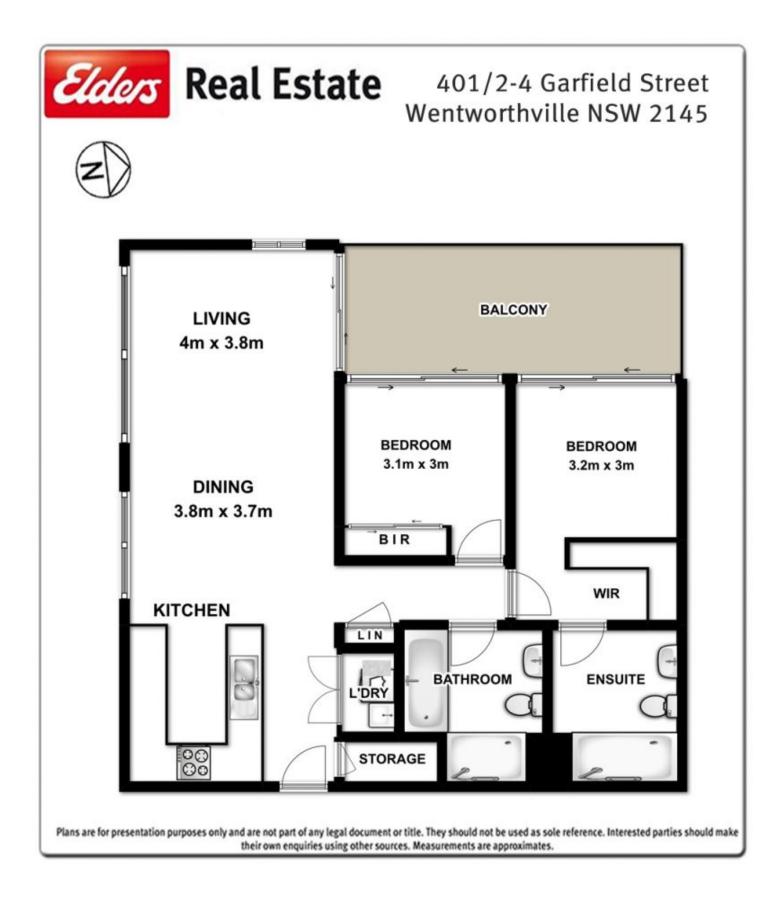

The clever floor plan is designed to maximise space and includes main bedroom with ensuite and walk in wardrobe, generous kitchen with gas cooking, huge open plan living areas and a large undercover balcony capturing broad district views.