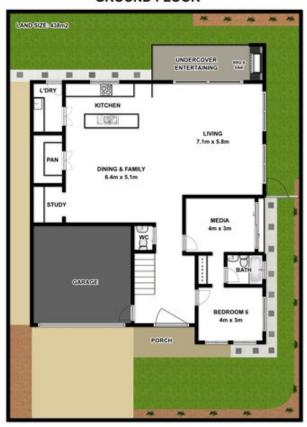

# **GROUND FLOOR**

Plans are for presentation purposes only and are not part of any legal document or title. They should not be used as sole reference. Interested parties should make their own enquiries using other sources. Measurements are approximates.

A 6th bedroom on the ground floor with ensuite and adjoining study room provides ideal guest accommodation, while the remaining 5 bedrooms are upstairs, 3 with ensuite.

Enormous living areas with tiled flooring provide room to entertain in style with the focal point being a grand sized kitchen with gas cooking, built in microwave oven, dishwasher, walk in pantry and enormous stone island bench.