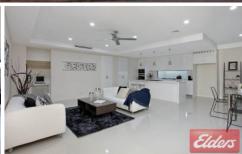

A 6th bedroom on the ground floor with ensuite and adjoining study room provides ideal guest accommodation, while the remaining 5 bedrooms are upstairs, 3 with ensuite.

Enormous living areas with tiled flooring provide room to entertain in style with the focal point being a grand sized kitchen with gas cooking, built in microwave oven, dishwasher, walk in pantry and enormous stone island bench.