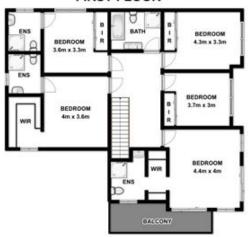

### FIRST FLOOR

A 6th bedroom on the ground floor with ensuite and adjoining study room provides ideal guest accommodation, while the remaining 5 bedrooms are upstairs, 3 with ensuite.

Enormous living areas with tiled flooring provide room to entertain in style with the focal point being a grand sized kitchen with gas cooking, built in microwave oven, dishwasher, walk in pantry and enormous stone island bench.