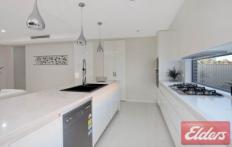

A 6th bedroom on the ground floor with ensuite and adjoining study room provides ideal guest accommodation, while the remaining 5 bedrooms are upstairs, 3 with ensuite.

Enormous living areas with tiled flooring provide room to entertain in style with the focal point being a grand sized kitchen with gas cooking, built in microwave oven, dishwasher, walk in pantry and enormous stone island bench.