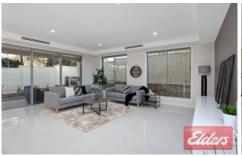

A 6th bedroom on the ground floor with ensuite and adjoining study room provides ideal guest accommodation, while the remaining 5 bedrooms are upstairs, 3 with ensuite.

Enormous living areas with tiled flooring provide room to entertain in style with the focal point being a grand sized kitchen with gas cooking, built in microwave oven, dishwasher, walk in pantry and enormous stone island bench.