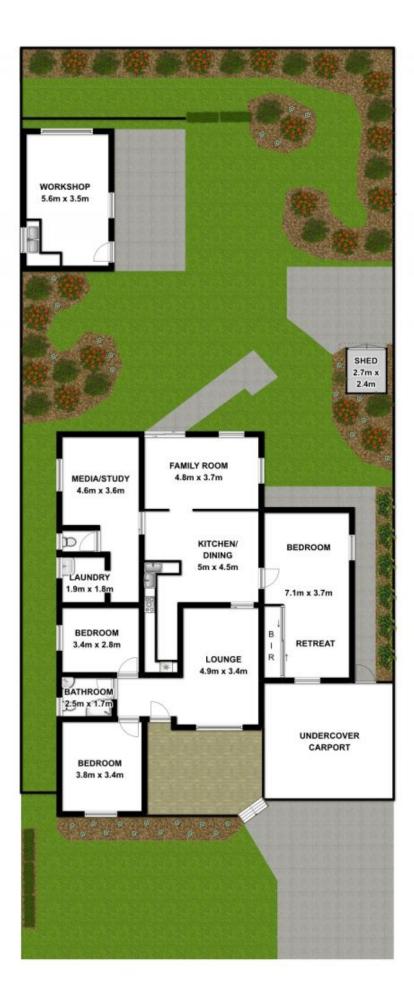

## 7 Sheehan Street Wentworthville NSW

Uniting stylish features with contemporary renovations, this immaculate home is a property of outstanding appeal with sleek interiors blending delightfully with landscaped exteriors all on a 695sqm block with 15.3m frontage. Perfectly designed for entertaining and relaxed living, the formal and informal living areas flow effortlessly around the gas kitchen with dishwasher and breakfast bar to the rear yard creating a seamless blend of indoor/outdoor living. The whole family is comfortably accommodated by the 3 generous size bedrooms all with ceiling fans and main with large retreat, built-in-robe and air-conditioning, deluxe main bathroom plus second toilet, gas heating provisions, plantation shutters, alarm and polished floorboards. Be impressed by the front verandah, double carport and impeccably landscaped gardens with garden shed and large workshop with second kitchen. A fantastic place to live or a great investment opportunity however you could