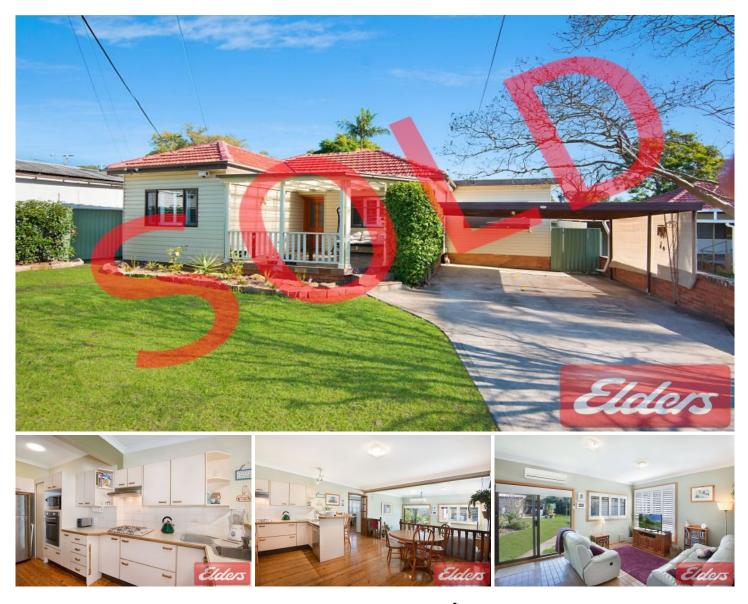

## 7 Sheehan Street Wentworthville NSW

Uniting stylish features with contemporary renovations, this immaculate home is a property of outstanding appeal with sleek interiors blending delightfully with landscaped exteriors all on a 695sqm block with 15.3m frontage. Perfectly designed for entertaining and relaxed living, the formal and informal living areas flow effortlessly around the gas kitchen with dishwasher and breakfast bar to the rear yard creating a seamless blend of indoor/outdoor living. The whole family is comfortably accommodated by the 3 generous size bedrooms all with ceiling fans and main with large retreat, built-in-robe and air-conditioning, deluxe main bathroom plus second toilet, gas heating provisions, plantation shutters, alarm and polished floorboards. Be impressed by the front verandah, double carport and impeccably landscaped gardens with garden shed and large workshop with second kitchen. A fantastic place to live or a great investment opportunity however you could