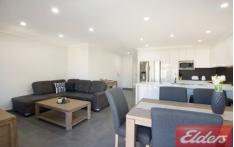

## 28/38 Cooyong Crescent Toongabbie NSW

Perfectly presented and designed to maximise liveability with a flawless interplay of light and space, this premium, first floor apartment has undergone a meticulous internal renovation to offer the finest in indoor/outdoor living positioned in a convenient locale close to Toongabbie station, shops and schools. All who inspect will be overwhelmed with new, high quality fixtures and desirable features which incorporate 2 bedrooms, main with walk-in-robes, open plan living and dining with air-conditioning flowing to the entertaining balcony, dream kitchen with 40mm stone benchtops, breakfast bar and dishwasher, unbelievable bathroom with dual shower heads, body sprays and separate toilet, new porcelain tiles to living areas and carpet to bedrooms. Internal laundry and a 44sqm garage complete with workshop/storage apace as well as internal access to the common stairwell. If you're an owner occupier wanting a convenient,