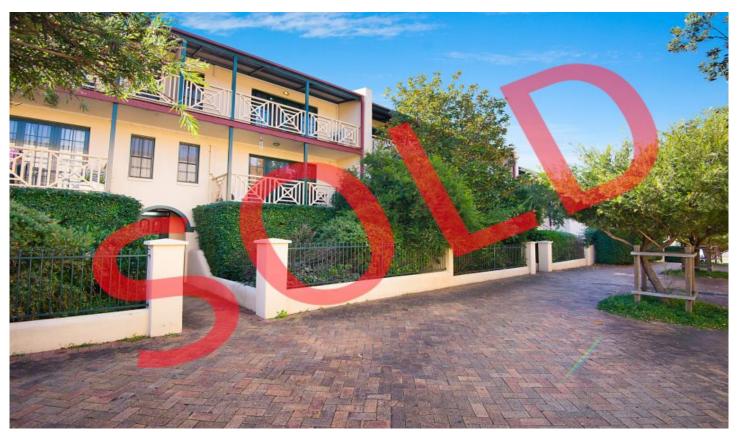

## 28/38 Cooyong Crescent Toongabbie NSW

Perfectly presented and designed to maximise liveability with a flawless interplay of light and space, this premium, first floor apartment has undergone a meticulous internal renovation to offer the finest in indoor/outdoor living positioned in a convenient locale close to Toongabbie station, shops and schools. All who inspect will be overwhelmed with new, high quality fixtures and desirable features which incorporate 2 bedrooms, main with walk-in-robes, open plan living and dining with air-conditioning flowing to the entertaining balcony, dream kitchen with 40mm stone benchtops, breakfast bar and dishwasher, unbelievable bathroom with dual shower heads, body sprays and separate toilet, new porcelain tiles to living areas and carpet to bedrooms. Internal laundry and a 44sqm garage complete with workshop/storage apace as well as internal access to the common stairwell. If you're an owner occupier wanting a convenient,

2 📭 1 🔓 2 😭

**Price** : \$ 560,000 **Land Size** : 125 sqm

View: https://www.elderstoongabbie.com.au/sale/n

sw/western-sydney/toongabbie/residential/u

nit/5877534

Matt Barham 02 9896 2333