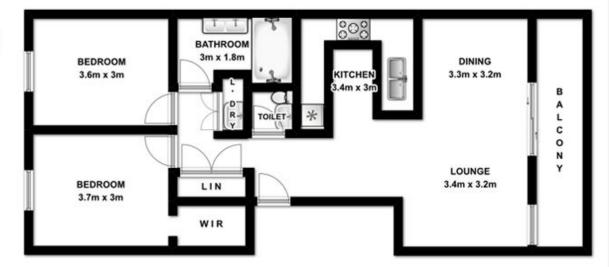

## 28/38 Cooyong Crescent Toongabbie NSW

Perfectly presented and designed to maximise liveability with a flawless interplay of light and space, this premium, first floor apartment has undergone a meticulous internal renovation to offer the finest in indoor/outdoor living positioned in a convenient locale close to Toongabbie station, shops and schools. All who inspect will be overwhelmed with new, high quality fixtures and desirable features which incorporate 2 bedrooms, main with walk-in-robes, open plan living and dining with air-conditioning flowing to the entertaining balcony, dream kitchen with 40mm stone benchtops, breakfast bar and dishwasher, unbelievable bathroom with dual shower heads, body sprays and separate toilet, new porcelain tiles to living areas and carpet to bedrooms. Internal laundry and a 44sqm garage complete with workshop/storage apace as well as internal access to the common stairwell. If you're an owner occupier wanting a convenient,

## 28/38 Cooyong Crescent Toongabbie NSW 2146

Plans are for presentation purposes only and are not part of any legal document or title. They should not be used as sole reference. Interested parties should make their own enquiries using other sources. Measurements are approximates.