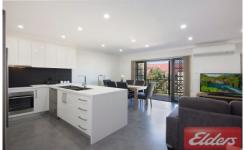

## 28/38 Cooyong Crescent Toongabbie NSW

Perfectly presented and designed to maximise liveability with a flawless interplay of light and space, this premium, first floor apartment has undergone a meticulous internal renovation to offer the finest in indoor/outdoor living positioned in a convenient locale close to Toongabbie station, shops and schools. All who inspect will be overwhelmed with new, high quality fixtures and desirable features which incorporate 2 bedrooms, main with walk-in-robes, open plan living and dining with air-conditioning flowing to the entertaining balcony, dream kitchen with 40mm stone benchtops, breakfast bar and dishwasher, unbelievable bathroom with dual shower heads, body sprays and separate toilet, new porcelain tiles to living areas and carpet to bedrooms. Internal laundry and a 44sqm garage complete with workshop/storage apace as well as internal access to the common stairwell. If you're an owner occupier wanting a convenient,