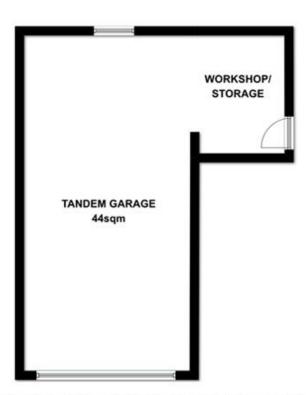

## 28/38 Cooyong Crescent Toongabbie NSW

Perfectly presented and designed to maximise liveability with a flawless interplay of light and space, this premium, first floor apartment has undergone a meticulous internal renovation to offer the finest in indoor/outdoor living positioned in a convenient locale close to Toongabbie station, shops and schools. All who inspect will be overwhelmed with new, high quality fixtures and desirable features which incorporate 2 bedrooms, main with walk-in-robes, open plan living and dining with air-conditioning flowing to the entertaining balcony, dream kitchen with 40mm stone benchtops, breakfast bar and dishwasher, unbelievable bathroom with dual shower heads, body sprays and separate toilet, new porcelain tiles to living areas and carpet to bedrooms. Internal laundry and a 44sqm garage complete with workshop/storage apace as well as internal access to the common stairwell. If you're an owner occupier wanting a convenient,

## 28/38 Cooyong Crescent Toongabbie NSW 2146

Plans are for presentation purposes only and are not part of any legal document or title. They should not be used as sole reference. Interested parties should make their own enquiries using other sources. Measurements are approximates.