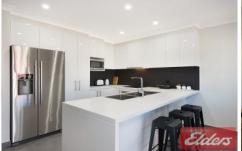

## 28/38 Cooyong Crescent Toongabbie NSW

Perfectly presented and designed to maximise liveability with a flawless interplay of light and space, this premium, first floor apartment has undergone a meticulous internal renovation to offer the finest in indoor/outdoor living positioned in a convenient locale close to Toongabbie station, shops and schools. All who inspect will be overwhelmed with new, high quality fixtures and desirable features which incorporate 2 bedrooms, main with walk-in-robes, open plan living and dining with air-conditioning flowing to the entertaining balcony, dream kitchen with 40mm stone benchtops, breakfast bar and dishwasher, unbelievable bathroom with dual shower heads, body sprays and separate toilet, new porcelain tiles to living areas and carpet to bedrooms. Internal laundry and a 44sqm garage complete with workshop/storage apace as well as internal access to the common stairwell. If you're an owner occupier wanting a convenient,