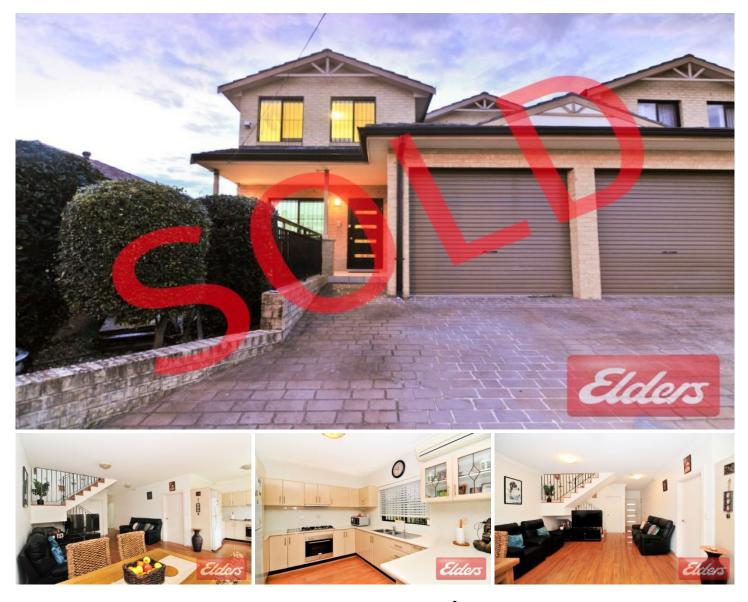

## 1/84 Targo Road Girraween NSW

Enjoying an elevated east facing aspect in one of the most sought after and convenient locations in Girraween, this beautifully presented full brick 4 bedroom duplex is built to last.

Centrally located within walking distance to Pendle Hill train station and shopping centre as well as Girraween Public and Selective Schools, the location is truly first class ensuring it will appeal to families and investors alike.

Spacious accommodation spanning over two levels includes a 4th bedroom and toilet on the ground floor ideal for guests, 3 great sized bedrooms upstairs, ensuite to master bedroom plus main family bathroom, sunny open plan living areas and a huge gas equipped kitchen.

Full brick homes such as this are rare yet highly sought