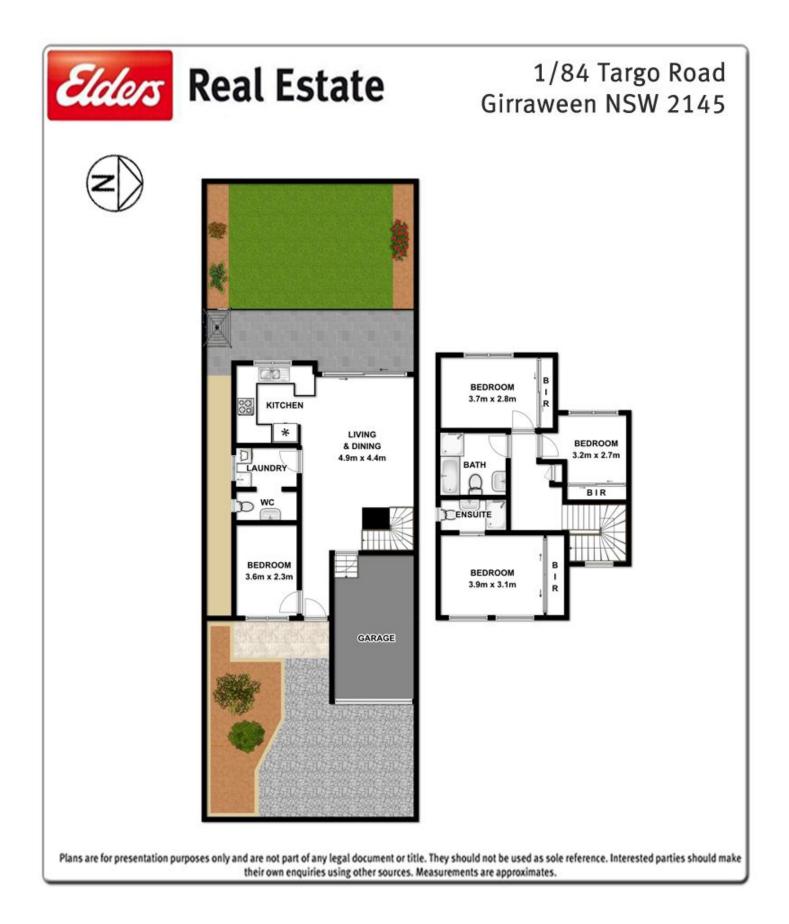

Spacious accommodation spanning over two levels includes a 4th bedroom and toilet on the ground floor ideal for guests, 3 great sized bedrooms upstairs, ensuite to master bedroom plus main family bathroom, sunny open plan living areas and a huge gas equipped kitchen.