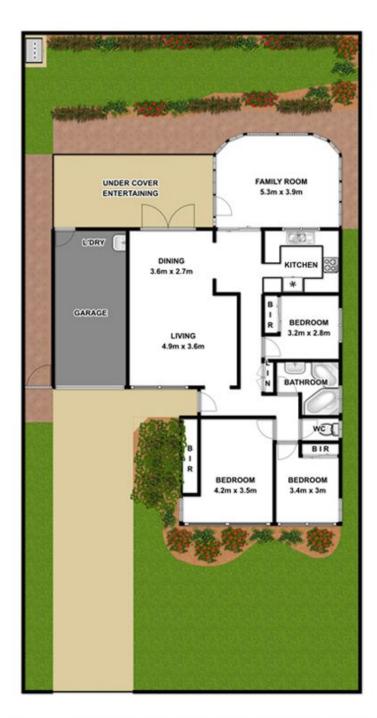

## **60 Thane Street Wentworthville NSW**

Boldly occupying an elevated position in a prestigious and desirable street this modern 3 bedroom home is the perfect marriage of comfort and convenience.

Offering multiple living zones that merge seamlessly with an alfresco patio and backyard it has been designed to embrace entertaining with an emphasis on indoor / outdoor lifestyle.

A host of creature comforts and luxuries will add enjoyment to your lifestyle.

Situated within walking distance to Darcy Road Public School, Pendle Hill train station and with easy access to Westmead and Parramatta this property enjoys a prime location with exceptional future growth potential.

## 60 Thane Street 60 Thane Street Wentworthville NSW 2145

Plans are for presentation purposes only and are not part of any legal document or title. They should not be used as sole reference. Interested parties should make their own enquiries using other sources. Measurements are approximates.