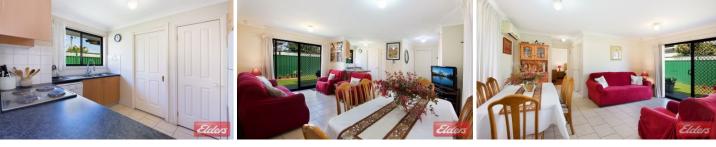

\*2 bedrooms with timber floors, main with built in robe.

\*Open plan living with air-conditioning.

\*Impeccable kitchen with dishwasher, breakfast bar and large pantry.

- \*Bathroom with separate bath to shower
- \*Remote controlled single garage with internal access.
- \*Private, landscaped courtyard ideal for entertaining