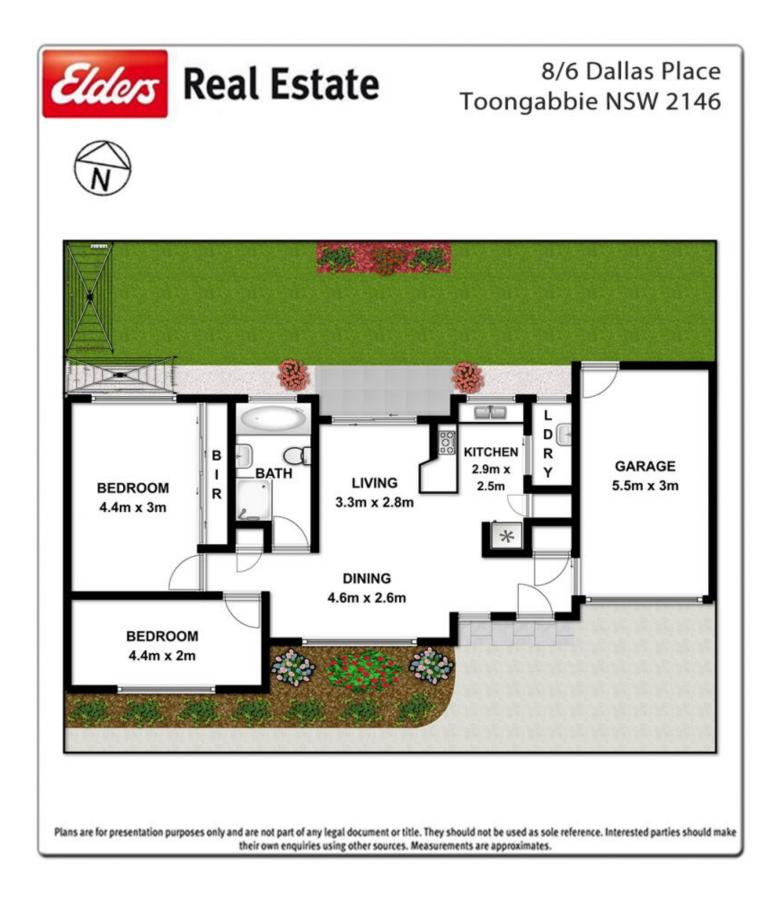

\*2 bedrooms with timber floors, main with built in robe.

\*Open plan living with air-conditioning.

\*Impeccable kitchen with dishwasher, breakfast bar and large pantry.

- \*Bathroom with separate bath to shower
- \*Remote controlled single garage with internal access.
- \*Private, landscaped courtyard ideal for entertaining

## 2 🛤 1 🚰 1 🚘

View

| Price     | : \$ 500,000 |
|-----------|--------------|
| Land Size | 157 agm      |

Land Size : 157 sqm

: https://www.elderstoongabbie.com.au/sale/n sw/western-sydney/toongabbie/residential/vi lla/5877509