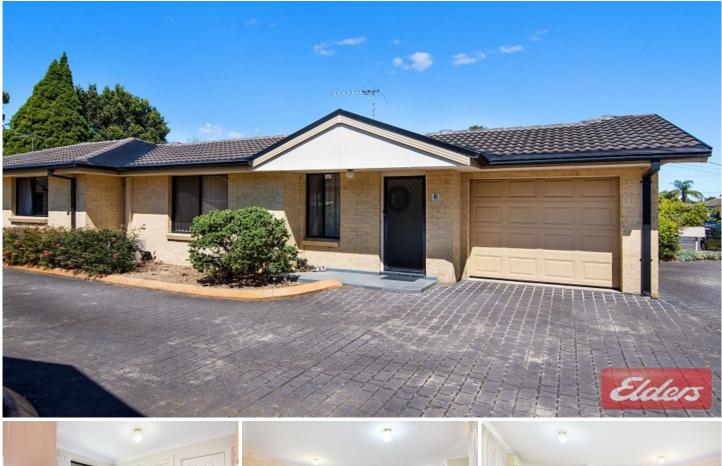

## 8/6 Dallas Place Toongabbie NSW

Generous interiors and a welcoming ambience unite in this easy care villa to create a lifestyle haven for genuinely laid back living. Favourably positioned, it represents a solid investment or fabulous first home.

\*2 bedrooms with timber floors, main with built in robe.

\*Open plan living with air-conditioning.

\*Impeccable kitchen with dishwasher, breakfast bar and large pantry.

- \*Bathroom with separate bath to shower
- \*Remote controlled single garage with internal access.
- \*Private, landscaped courtyard ideal for entertaining

Quietly located in a cul-de-sac within the Metella Road Primary school catchment, conveniently close to Toongabbie station, and shops, ensures this is an opportunity that is too good to miss. Council rates: \$276.00 per quarter