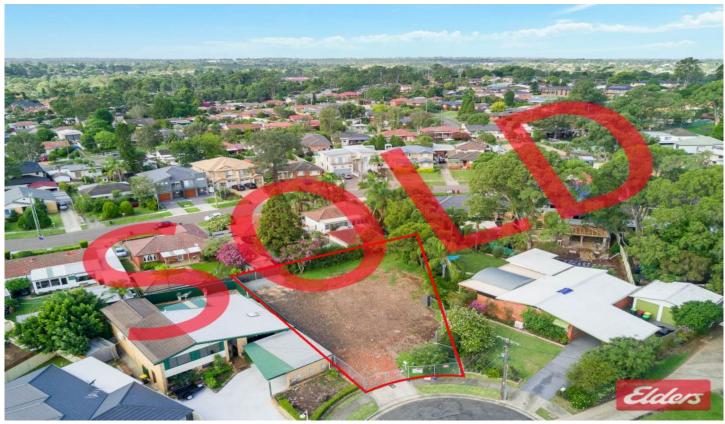

## 7 Maple Place Constitution Hill NSW

Build the dream and do it right now on this near level 695m2 block of land positioned in a peaceful cul de sac.

Fully cleared with no trees on site and natural gas available, it's generous proportions will suit both double storey and single level house designs.

The current owner has already demolished the previous dwelling, disconnected the services and undertaken contour surveys and concept plans, saving you over \$25,000 in expenses.

Ask for a copy of the concept design and site plan already prepared for a double storey 4-5 bedroom home with double garage which is proposed to be built under a complying development certificate (CDC). Proceed with this plan or choose your own design.