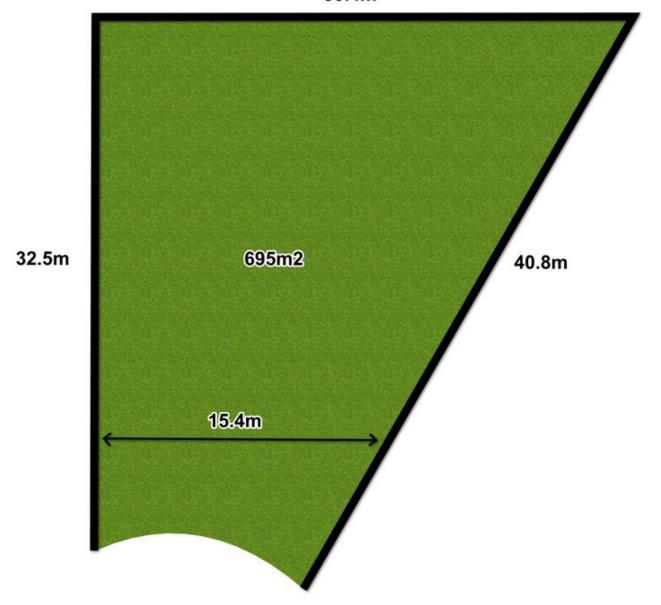

## 7 Maple Place Constitution Hill NSW

Build the dream and do it right now on this near level 695m2 block of land positioned in a peaceful cul de sac.

Fully cleared with no trees on site and natural gas available, it's generous proportions will suit both double storey and single level house designs.

## 7 Maple Place

30.4m

Plans are for presentation purposes only and are not part of any legal document or title. They should not be used as sole reference. Interested parties should make their own enquiries using other sources. Measurements are approximates.