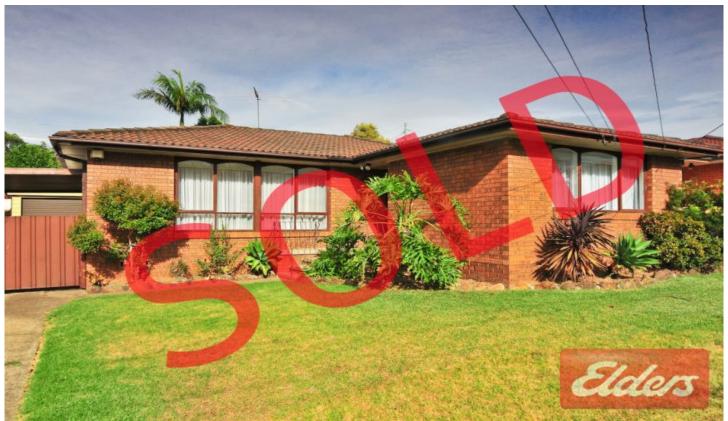

## 30 Orleans Crescent Toongabbie NSW

A desirable street within the popular Metella Road School catchment is the setting for this perfectly presented 3 bedroom brick home. Set on a large, east facing parcel of land it offers spacious air conditioned living areas, a stunning new gas equipped kitchen, polished timber floors, a fantastic alfresco entertaining deck and a large family friendly backyard. It holds instant appeal for young families and astute investors alike and is within close walking distance to local shops and transport links.