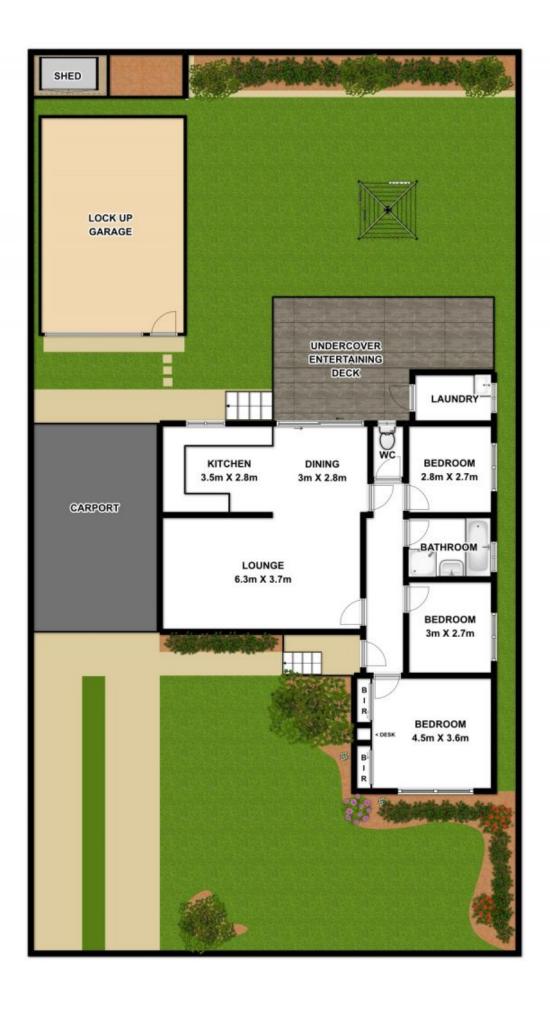

## 30 Orleans Crescent Toongabbie NSW

A desirable street within the popular Metella Road School catchment is the setting for this perfectly presented 3 bedroom brick home. Set on a large, east facing parcel of land it offers spacious air conditioned living areas, a stunning new gas equipped kitchen, polished timber floors, a fantastic alfresco entertaining deck and a large family friendly backyard. It holds instant appeal for young families and astute investors alike and is within close walking distance to local shops and transport links.

## Accommodation Features:

- + 3 bedrooms, master with built in wardrobe, A/C & ceiling fan
- + Generous light filled lounge room with split system A/C & gas heating provision
- + Superb new gas equipped kitchen with dishwasher