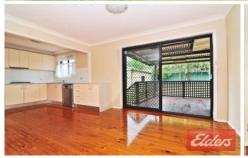

## Accommodation Features:

- + 3 bedrooms, master with built in wardrobe, A/C & ceiling fan
- + Generous light filled lounge room with split system A/C & gas heating provision
- + Superb new gas equipped kitchen with dishwasher