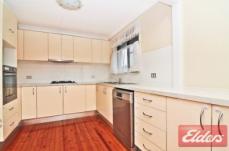

## Accommodation Features:

- + 3 bedrooms, master with built in wardrobe, A/C & ceiling fan
- + Generous light filled lounge room with split system A/C & gas heating provision
- + Superb new gas equipped kitchen with dishwasher