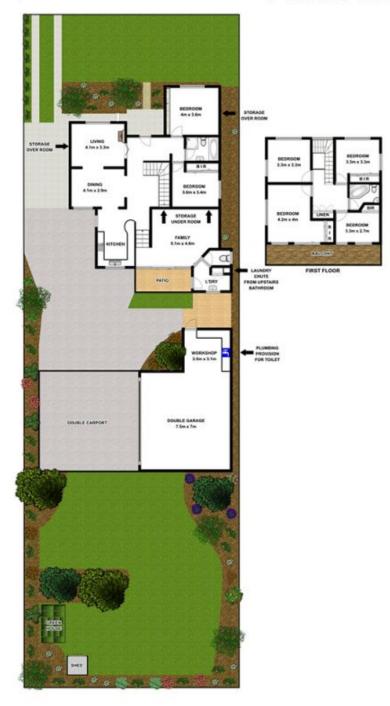

## 1 Knox Street Pendle Hill NSW

Cherished by the same family for 40 years, this enormous 6 bedroom double storey home occupies almost 1000m2 of prime land, within walking distance to Pendle Hill train station.

A quiet cul de sac setting surrounded by excellent neighbours will add to your enjoyment of living in this spacious home which comprises two living areas including formal lounge room, family room and an enormous kitchen. Guest or teenage accommodation is easily catered for with two of the bedrooms and one of the bathrooms being situated on the ground floor.

Wide side access leads to an enormous 4 car garage and carport with attached workshop area, ideal for tradies, storage or potential granny flat subject to the required consent.

6 🗀 2 🖺 4 🖨

**Price** : \$ 920,000 **Land Size** : 985 sgm