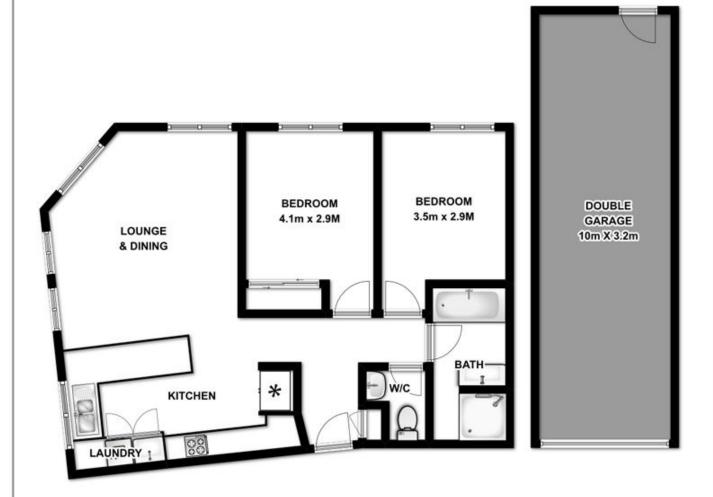

Being situated opposite Toongabbie train platform will save busy commuters valuable travel time, only adding to the appeal of this cosmopolitan apartment.

The light filled design comprises an enormous kitchen overlooking open plan living areas featuring new timber laminate flooring and split system air conditioning, large bedrooms - main with built in wardrobe and there is the added bonus of a double lock up garage.

## 1/485 Wentworth Avenue Toongabbie NSW 2146

Plans are for presentation purposes only and are not part of any legal document or title. They should not be used as sole reference. Interested parties should make their own enquiries using other sources. Measurements are approximates.