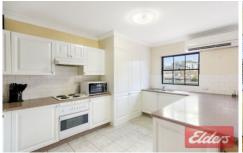

Being situated opposite Toongabbie train platform will save busy commuters valuable travel time, only adding to the appeal of this cosmopolitan apartment.

The light filled design comprises an enormous kitchen overlooking open plan living areas featuring new timber laminate flooring and split system air conditioning, large bedrooms - main with built in wardrobe and there is the added bonus of a double lock up garage.