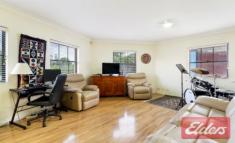

Being situated opposite Toongabbie train platform will save busy commuters valuable travel time, only adding to the appeal of this cosmopolitan apartment.

The light filled design comprises an enormous kitchen overlooking open plan living areas featuring new timber laminate flooring and split system air conditioning, large bedrooms - main with built in wardrobe and there is the added bonus of a double lock up garage.