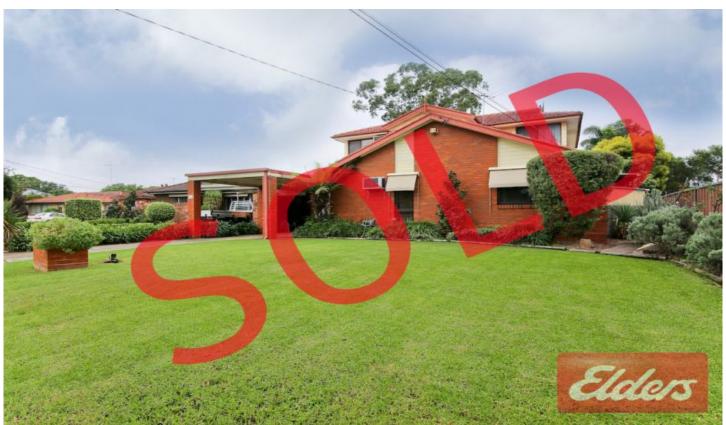

## 16 Vianney Crescent Toongabbie NSW

perfectly conceived floorplan boasting accommodation and a superb outdoor space combine to create the ultimate family living environment. With an emphasis on liveability privacy and entertaining, graced with an array of luxurious inclusions it offers an exceptional retreat from today's busy lifestyle. The appealing kitchen with island bench and dishwasher is surrounded by impressively sized, formal and informal living areas which allows separate space for both parents and children. You will fall in love with the 5 bedrooms, (3 upstairs and 2 downstairs) 4 with built-in-robes and main with walk-in-robe and private balcony access, upstairs study alcove, 2 modern bathrooms, upstairs complete with spa bath and downstairs with underfloor heating, air-conditioning, gas heating and impeccable presentation throughout. The rear allows for effortless entertaining under the paved gazebo which overlooks the private, manicured gardens with pond,

5 🗀 2 🔓 2 🖨

**Price** : \$ 1,003,500 **Land Size** : 573.6 sqm

View: https://www.elderstoongabbie.com.au/sale/n

sw/western-sydney/toongabbie/residential/h

ouse/5877486

Matt Barham 02 9896 2333