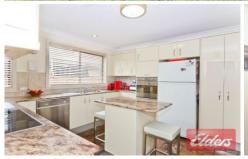

## 16 Vianney Crescent Toongabbie NSW

perfectly conceived floorplan boasting accommodation and a superb outdoor space combine to create the ultimate family living environment. With an emphasis on liveability privacy and entertaining, graced with an array of luxurious inclusions it offers an exceptional retreat from today's busy lifestyle. The appealing kitchen with island bench and dishwasher is surrounded by impressively sized, formal and informal living areas which allows separate space for both parents and children. You will fall in love with the 5 bedrooms, (3 upstairs and 2 downstairs) 4 with built-in-robes and main with walk-in-robe and private balcony access, upstairs study alcove, 2 modern bathrooms, upstairs complete with spa bath and downstairs with underfloor heating, air-conditioning, gas heating and impeccable presentation throughout. The rear allows for effortless entertaining under the paved gazebo which overlooks the private, manicured gardens with pond,