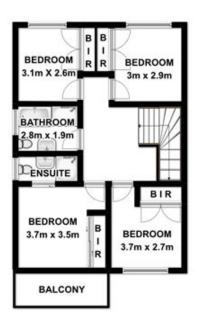

room surround the palatial kitchen with dishwasher and breakfast bar to create the true meaning of open plan living. This exquisite home features 4 bedrooms with built in robes, master with ensuite, showroom style main bathroom, 3rd toilet, ducted air conditioning and alarm ensuring you will not be left wanting more. A remote single garage and impeccably landscaped gardens incorporating a covered patio supplies a private haven for entertaining on a small or grand scale. A popular location within close proximity to Girraween Primary School and both

4 🖰 2 🔓 1 🗬

**Price** : \$ 812,000 **Land Size** : 250.6 sgm

View : https://www.elderstoongabbie.com.au/sale/n

sw/parramatta/girraween/residential/townho

use/5877482



Matt Barham 02 9896 2333



## 1/196 Targo Road Girraween NSW 2145







FIRST FLOOR

## **GROUND FLOOR**

Plans are for presentation purposes only and are not part of any legal document or title. They should not be used as sole reference. Interested parties should make their own enquiries using other sources. Measurements are approximates.