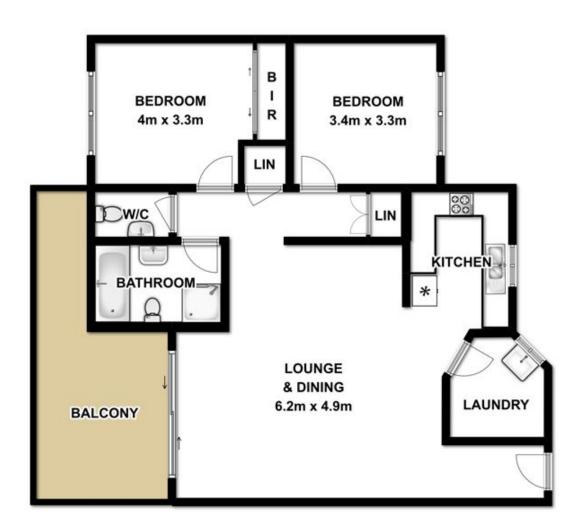

### 6/79-85 Stapleton Street Pendle Hill NSW

Positioned in a sought after complex within easy walking distance to the train station and shops, this spacious 2 bedroom second floor apartment makes for a comfortable home or an astute investment opportunity.

A light filled gas equipped kitchen, spacious living areas with timber laminate flooring, a large balcony with park views and a second separate toilet are key highlights of this desirable yet absolutely affordable property.

## Accommodation Features:

- + Convenient second floor position
- + Spacious living with A/C & timber floors
- + Kitchen with gas cooking and tiled floors
- + Two toilets, built in robes to main bedroom
- + Large balcony with views over local park
- + Security intercom, Lock up garage

# Real Estate 6/79-85 Stapleton Street Pendle Hill NSW 2145

Plans are for presentation purposes only and are not part of any legal document or title. They should not be used as sole reference. Interested parties should make their own enquiries using other sources. Measurements are approximates.