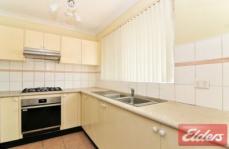

A light filled gas equipped kitchen, spacious living areas with timber laminate flooring, a large balcony with park views and a second separate toilet are key highlights of this desirable yet absolutely affordable property.

## Accommodation Features:

- + Convenient second floor position
- + Spacious living with A/C & timber floors
- + Kitchen with gas cooking and tiled floors
- + Two toilets, built in robes to main bedroom
- + Large balcony with views over local park
- + Security intercom, Lock up garage