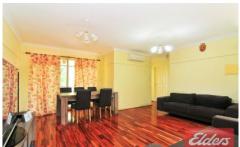

A light filled gas equipped kitchen, spacious living areas with timber laminate flooring, a large balcony with park views and a second separate toilet are key highlights of this desirable yet absolutely affordable property.

## Accommodation Features:

- + Convenient second floor position
- + Spacious living with A/C & timber floors
- + Kitchen with gas cooking and tiled floors
- + Two toilets, built in robes to main bedroom
- + Large balcony with views over local park
- + Security intercom, Lock up garage