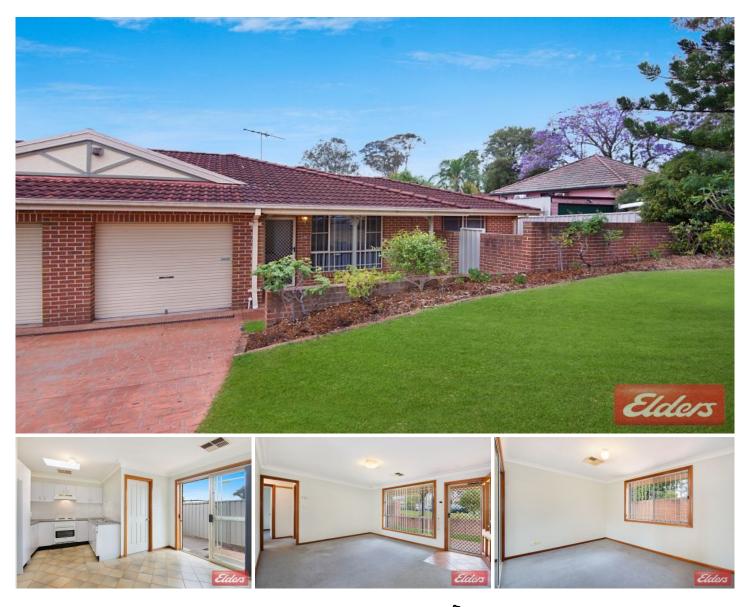

## 2/23-25 Stapleton Street Wentworthville NSW

An immaculate and well maintained, street facing villa complimented by tasteful colour tones, a sunny aspect and set in an ultra-convenient location ensures you will fall in love upon your first inspection. Impressively proportioned with a focus on open plan living and entertaining, the seamless transition from inside to out is only enhanced by excellent features and the upmost privacy. 3 spacious bedrooms, 2 with built-in-robes, deluxe main bathroom plus 2nd toilet, open plan living spaces flowing from the kitchen with skylight, ducted air-conditioning and a remote single garage with internal access are all included in this perfect residence. A spacious wrap around courtyard creates the perfect setting for entertaining and the exclusive complex offers a safe and neighbourly atmosphere. Ideally positioned within close proximity to both Wentworthville and Pendle Hill amenities provides for a quiet yet convenient lifestyle or a superb investment proposition.

## 3 🎮 1 🚰 1 🚘

View

Land Size : 195 sqm

: https://www.elderstoongabbie.com.au/sale/n sw/parramatta/wentworthville/residential/vill a/5877458

Matt Barham 02 9896 2333