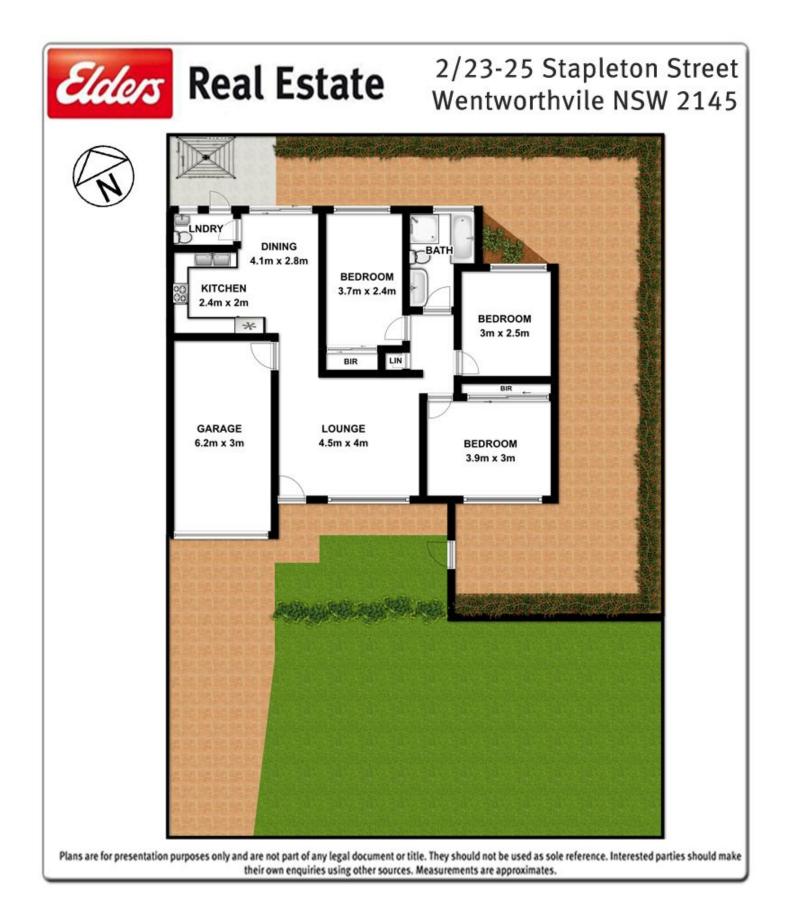

## 2/23-25 Stapleton Street Wentworthville NSW

An immaculate and well maintained, street facing villa complimented by tasteful colour tones, a sunny aspect and set in an ultra-convenient location ensures you will fall in love upon your first inspection. Impressively proportioned with a focus on open plan living and entertaining, the seamless transition from inside to out is only enhanced by excellent features and the upmost privacy. 3 spacious bedrooms, 2 with built-in-robes, deluxe main bathroom plus 2nd toilet, open plan living spaces flowing from the kitchen with skylight, ducted air-conditioning and a remote single garage with internal access are all included in this perfect residence. A spacious wrap around courtyard creates the perfect setting for entertaining and the exclusive complex offers a safe and neighbourly atmosphere. Ideally positioned within close proximity to both Wentworthville and Pendle Hill amenities provides for a quiet yet convenient lifestyle or a superb investment proposition.

## 3 🎮 1 🚰 1 🚘

View

Land Size : 195 sqm

: https://www.elderstoongabbie.com.au/sale/n sw/parramatta/wentworthville/residential/vill a/5877458

Matt Barham 02 9896 2333