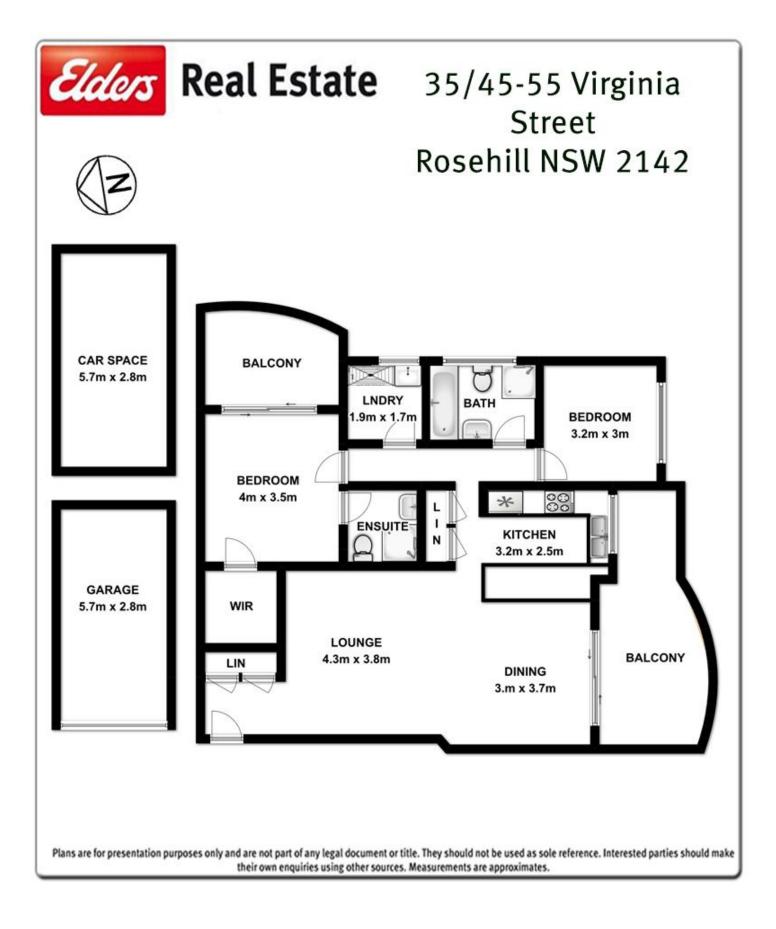

## 35/45-55 Virginia Street Rosehill NSW

Intuitively crafted to maximise liveability with a flawless interplay of light and space, this perfectly presented apartment offers the finest in indoor/outdoor living in a popular locale. It enjoys a vibrant lifestyle only minutes to Parramatta's chic restaurants and cafes, the University of Western Sydney and only a short stroll to the station and schools. Fall in love with the 2 spacious bedrooms, main with walk-in-robe, ensuite and balcony, bright and expansive living area with air-conditioning and gas heating, impressive gas kitchen with dishwasher and breakfast bar, immaculate main bathroom, entertainers balcony with phenomenal district views, video intercom, automatic single garage and second car space. Prominently positioned on the top floor of the Manhattan Gardens complex which includes a common BBQ pavilion overlooking an inground pool will only enhance your interest. Whether you're an owner occupier wanting a convenient, cosmopolitan