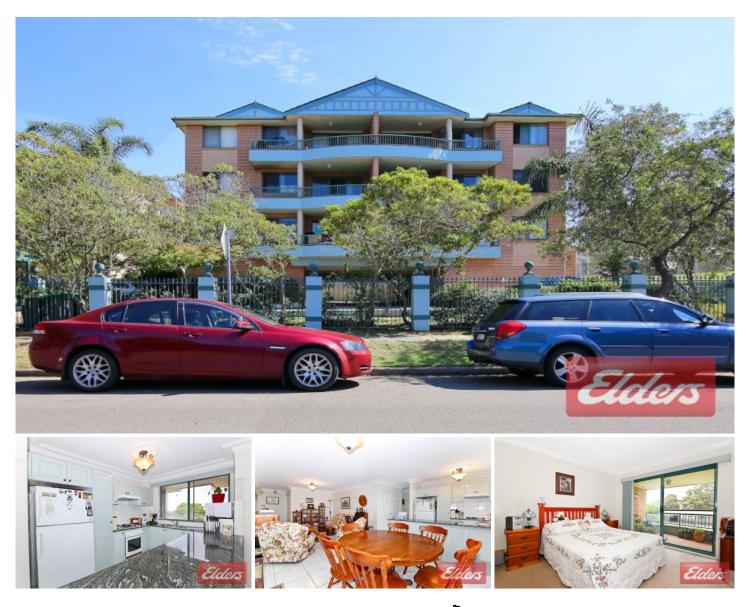

## 35/45-55 Virginia Street Rosehill NSW

Intuitively crafted to maximise liveability with a flawless interplay of light and space, this perfectly presented apartment offers the finest in indoor/outdoor living in a popular locale. It enjoys a vibrant lifestyle only minutes to Parramatta's chic restaurants and cafes, the University of Western Sydney and only a short stroll to the station and schools. Fall in love with the 2 spacious bedrooms, main with walk-in-robe, ensuite and balcony, bright and expansive living area with air-conditioning and gas heating, impressive gas kitchen with dishwasher and breakfast bar, immaculate main bathroom, entertainers balcony with phenomenal district views, video intercom, automatic single garage and second car space. Prominently positioned on the top floor of the Manhattan Gardens complex which includes a common BBQ pavilion overlooking an inground pool will only enhance your interest. Whether you're an owner occupier wanting a convenient, cosmopolitan