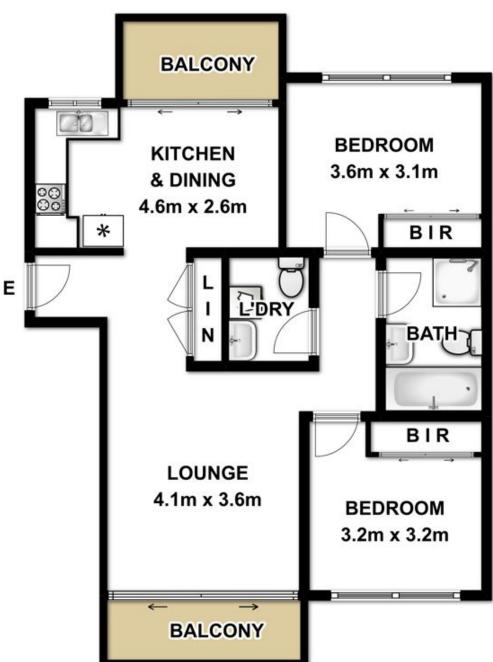

## 4/91-95 Stapleton Street Pendle Hill NSW

The combination of convenience, style and quality combined with a large, open floor plan bathed in natural light to create a bright and airy environment, makes this impressively large unit a delight to inspect and a pleasure to own. The gourmet kitchen flows effortlessly to the dining, through the spacious lounge and onto the choice of 2 balconies creating the perfect blend of indoor/outdoor living and entertaining. 2 generous size bedrooms with built-in-robes, immaculate bathroom, internal laundry with second toilet, ample storage space and a single garage only adds to the appeal of this amazing home. Currently rented to a great tenant hoping to stay, favourably positioned on the ground floor of a quality complex and quietly located yet only a short stroll to all amenities including shops, station and schools completes this desirable package that is sure to appeal to both owner occupiers and investors alike.