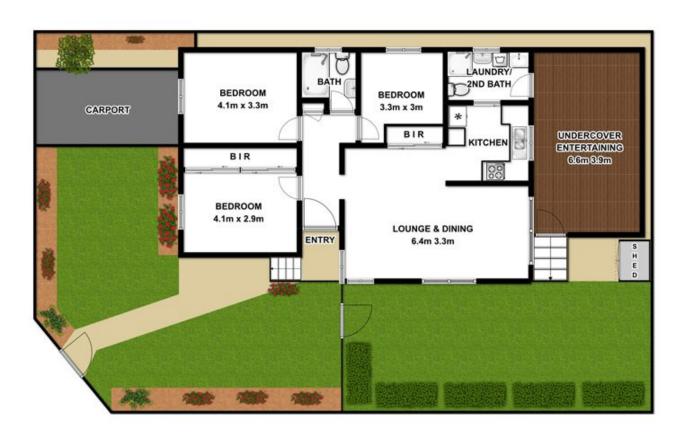

## 15 Binalong Road Pendle Hill NSW

Take advantage of the prime location and modern appointments blending with yesteryears character available with this impeccable cottage, an ideal first home or investment opportunity close to Darcy Road Primary, Pendle Hill shopping precinct and train station. An easy care block of 362sqm surrounds this feature packed home which includes 3 generous size bedrooms with built-in-robes, renovated gas kitchen, modern bathroom plus second bathroom combined with laundry, open plan living spaces, large timber deck ideal for entertaining and a Glistening polished carport. floorboards, air-conditioning, gas heating provisions, high ceilings, picture rails, decorated cornices and a garden shed only add to the appeal of this residence. A profitable rental return would be available or take the opportunity to occupy yourself and enjoy the convenient, low maintenance lifestyle on offer.

## 15 Binalong Road Pendle Hill NSW 2145

Plans are for presentation purposes only and are not part of any legal document or title. They should not be used as sole reference. Interested parties should make their own enquiries using other sources. Measurements are approximates.