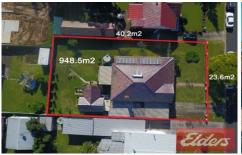

## 74 Girraween Road Girraween NSW

Presenting an exciting opportunity to acquire one of the finest 948m2 parcels of land in Girraween.

This prime piece of Real Estate is Ideal for investors, developers, owner occupiers or even two families in a joint venture situation to capitalise on existing council approval to build two freestanding houses on this 23.6m wide site.

The Cumberland Council approved plans consist of 1  $\times$  5 bedroom double storey house and 1  $\times$  4 bedroom single storey house.

Alternatively you can start from scratch and design your own plan for two freestanding houses or a very large duplex.

Investors could investigate the feasibility of retaining the

3 📭 1 🖺 3 🖨

**Price** : \$ 1,220,000 **Land Size** : 948 sqm

View: https://www.elderstoongabbie.com.au/sale/n

sw/parramatta/girraween/residential/house/