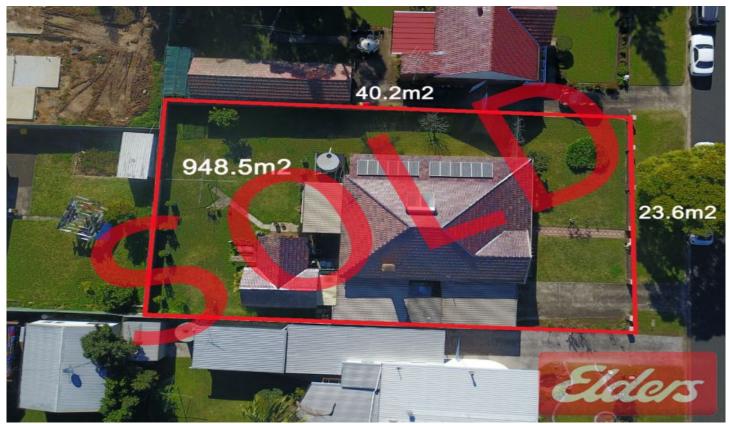

## 74 Girraween Road Girraween NSW

Presenting an exciting opportunity to acquire one of the finest 948m2 parcels of land in Girraween.

This prime piece of Real Estate is Ideal for investors, developers, owner occupiers or even two families in a joint venture situation to capitalise on existing council approval to build two freestanding houses on this 23.6m wide site.

The Cumberland Council approved plans consist of 1  $\times$  5 bedroom double storey house and 1  $\times$  4 bedroom single storey house.

Alternatively you can start from scratch and design your own plan for two freestanding houses or a very large duplex.

Investors could investigate the feasibility of retaining the

3 📭 1 🖺 3 🖨

**Price** : \$ 1,220,000 **Land Size** : 948 sqm

View: https://www.elderstoongabbie.com.au/sale/n

sw/parramatta/girraween/residential/house/