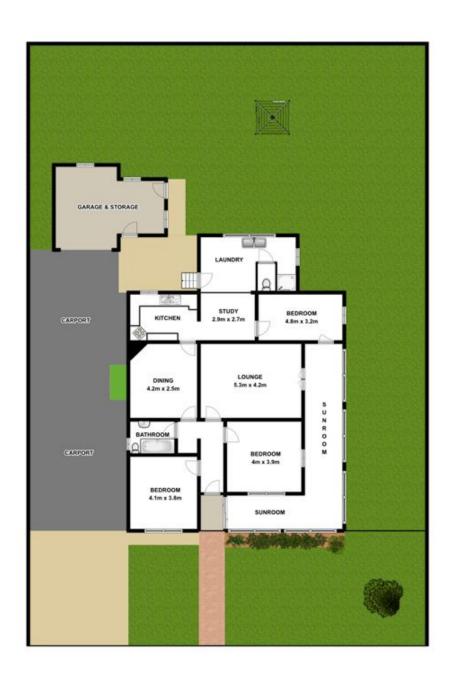

## 74 Girraween Road Girraween NSW

Presenting an exciting opportunity to acquire one of the finest 948m2 parcels of land in Girraween.

This prime piece of Real Estate is Ideal for investors, developers, owner occupiers or even two families in a joint venture situation to capitalise on existing council approval to build two freestanding houses on this 23.6m wide site.

The Cumberland Council approved plans consist of 1  $\times$  5 bedroom double storey house and 1  $\times$  4 bedroom single storey house.

Alternatively you can start from scratch and design your own plan for two freestanding houses or a very large duplex.

Investors could investigate the feasibility of retaining the

3 📭 1 🖺 3 🖨

**Price** : \$ 1,220,000 **Land Size** : 948 sqm

View: https://www.elderstoongabbie.com.au/sale/n

sw/parramatta/girraween/residential/house/