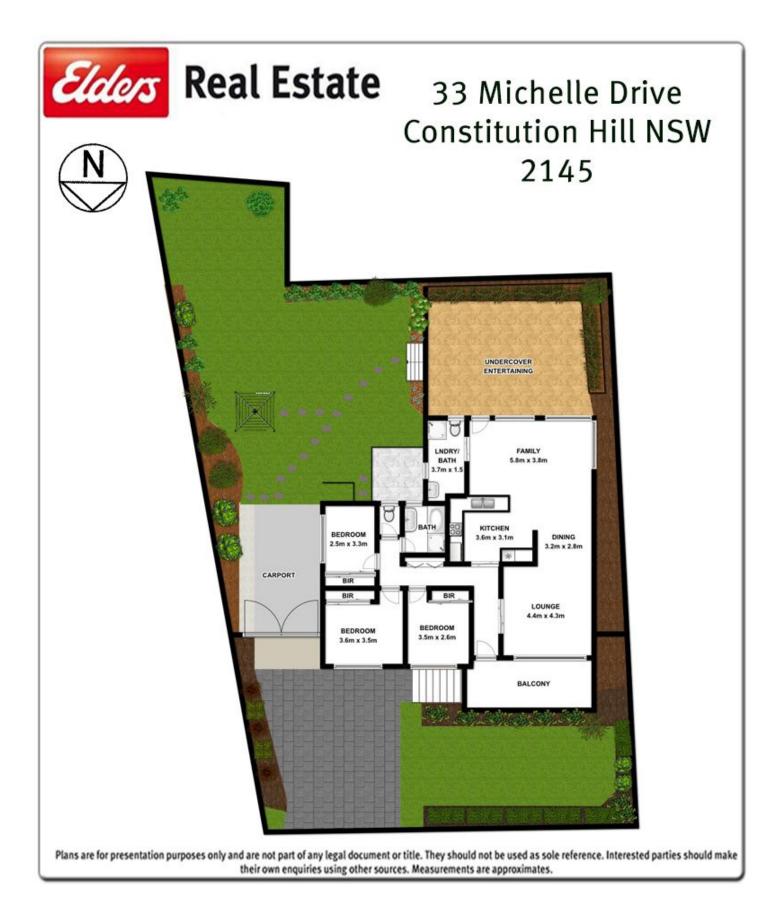

## **33 Michelle Drive Constitution Hill NSW**

Impeccably maintained and presented with a generous space and refreshing decor, this attractive home focuses on relaxed living both indoors and out. Offering a free flowing and practical floorplan with an excellent separation of formal and informal living, this could definitely be your perfect new home. The gourmet, gas kitchen with dishwasher is the heart of the home and has direct access to the formal lounge, dining and family rooms allowing ample space for both parents and children. 3 bedrooms all with ceiling fans and built in robes, 2 bathrooms, air-conditioning and perfect presentation all add to the appeal of this fantastic residence. Surrounded by a generous block decorated with landscaped gardens incorporating a large entertaining pergola, carport and versatile under house storage/workshop area, plus occupying an enviable cul-de-sac position close to the bus T-Way ensures that once you arrive you will never want to

## 3 🛤 2 🚰 1 🚘

View

| Price     | :\$879,000  |
|-----------|-------------|
| Land Size | : 557.5 sqm |

n

: https://www.elderstoongabbie.com.au/sale/n sw/parramatta/constitution-hill/residential/ho use/5877427