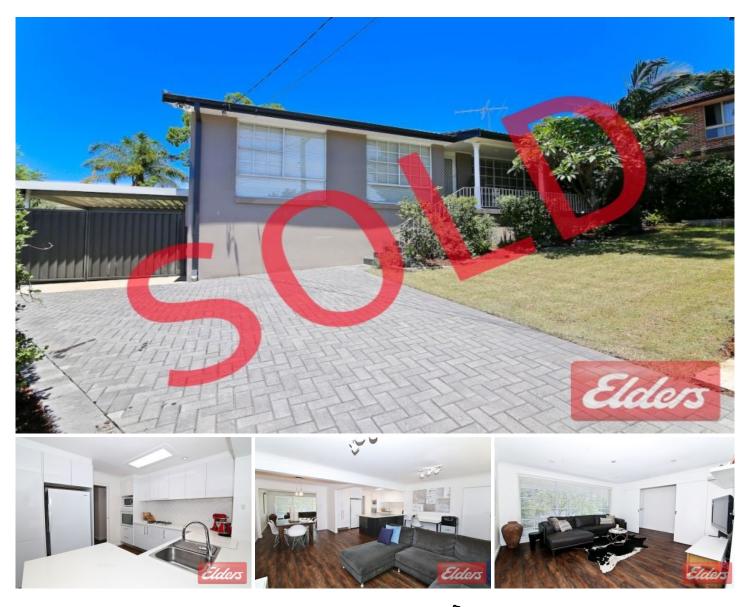

## **33 Michelle Drive Constitution Hill NSW**

Impeccably maintained and presented with a generous space and refreshing decor, this attractive home focuses on relaxed living both indoors and out. Offering a free flowing and practical floorplan with an excellent separation of formal and informal living, this could definitely be your perfect new home. The gourmet, gas kitchen with dishwasher is the heart of the home and has direct access to the formal lounge, dining and family rooms allowing ample space for both parents and children. 3 bedrooms all with ceiling fans and built in robes, 2 bathrooms, air-conditioning and perfect presentation all add to the appeal of this fantastic residence. Surrounded by a generous block decorated with landscaped gardens incorporating a large entertaining pergola, carport and versatile under house storage/workshop area, plus occupying an enviable cul-de-sac position close to the bus T-Way ensures that once you arrive you will never want to

## 3 🛤 2 🚰 1 🚘

View

| Price     | :\$879,000  |
|-----------|-------------|
| Land Size | : 557.5 sqm |

n

: https://www.elderstoongabbie.com.au/sale/n sw/parramatta/constitution-hill/residential/ho use/5877427