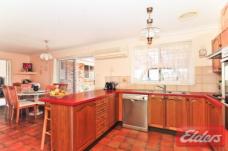

## 54a Binalong Road Old Toongabbie NSW

Enjoying an elevated east facing 628m2 block of land with 15.85m frontage to Binalong Road, this substantial 4 bedroom single level home will accommodate a large family with ease. Comprising multiple living areas, a grand sized kitchen and dining room, a generous undercover entertaining area, double garage, master bedroom with ensuite and a massive storage shed, there is certainly no shortage of space on offer here.