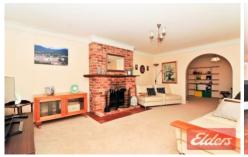

## 54a Binalong Road Old Toongabbie NSW

Enjoying an elevated east facing 628m2 block of land with 15.85m frontage to Binalong Road, this substantial 4 bedroom single level home will accommodate a large family with ease. Comprising multiple living areas, a grand sized kitchen and dining room, a generous undercover entertaining area, double garage, master bedroom with ensuite and a massive storage shed, there is certainly no shortage of space on offer here.