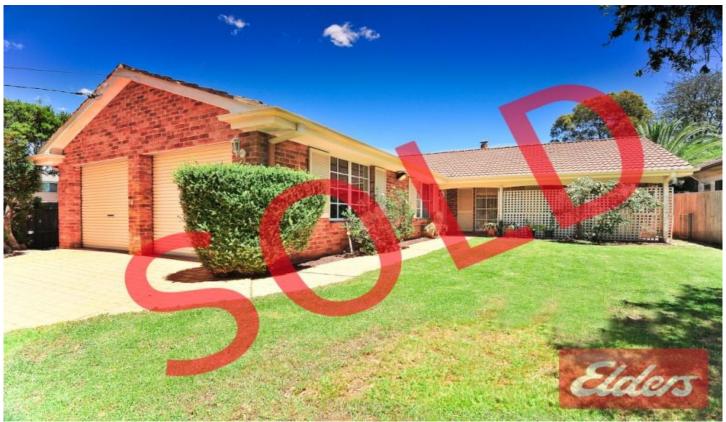

## 54a Binalong Road Old Toongabbie NSW

Enjoying an elevated east facing 628m2 block of land with 15.85m frontage to Binalong Road, this substantial 4 bedroom single level home will accommodate a large family with ease. Comprising multiple living areas, a grand sized kitchen and dining room, a generous undercover entertaining area, double garage, master bedroom with ensuite and a massive storage shed, there is certainly no shortage of space on offer here.

It's prime location near train station, schools, childcare, shops and parklands together with the large rectangular shaped block of land with no easements or large trees makes this an ideal opportunity for future duplex development subject to Parramatta council approval.