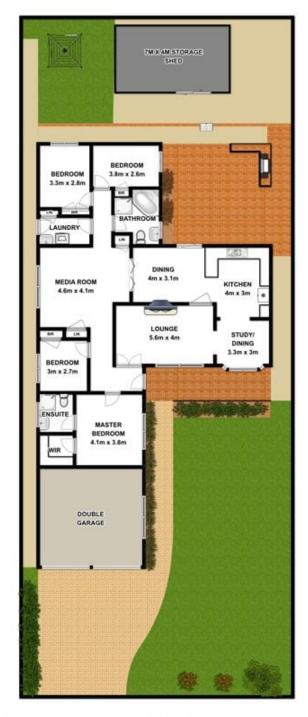

## 54a Binalong Road Old Toongabbie NSW

Enjoying an elevated east facing 628m2 block of land with 15.85m frontage to Binalong Road, this substantial 4 bedroom single level home will accommodate a large family with ease. Comprising multiple living areas, a grand sized kitchen and dining room, a generous undercover entertaining area, double garage, master bedroom with ensuite and a massive storage shed, there is certainly no shortage of space on offer here.

## 54A Binalong Road Old Toongabbie NSW

2146

Plans are for presentation purposes only and are not part of any legal document or title. They should not be used as sole reference. Interested parties should make their own enquiries using other sources. Measurements are approximates.