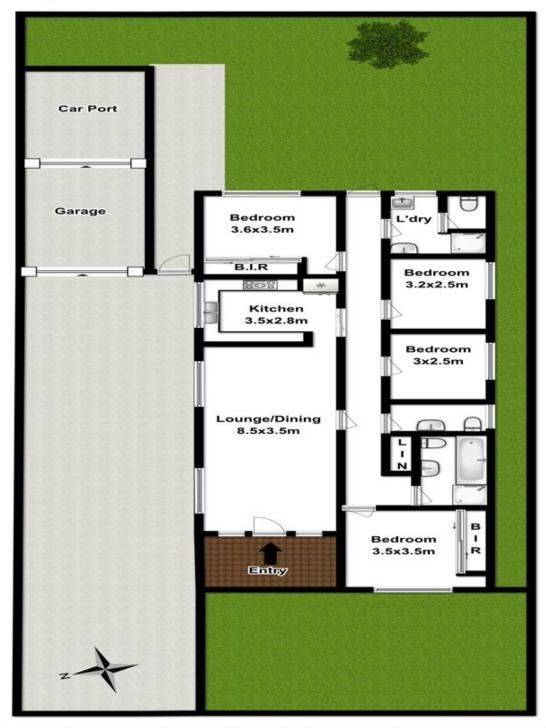

## 108 Beresford Road Greystanes NSW

Nestled in a desirable alcove close to transport, schools, parks, shops and Cumberland Golf Course is where you will find this fantastic brick veneer home offering a relaxed retreat from today's busy lifestyle. Impeccably maintained and presented, the home features 4 bedrooms, 2 with built-in-robes, spacious, open plan living with timber floors and air-conditioning, large modern kitchen, 2 bathroom and a 3rd toilet. Possessing a generous block of land incorporating a single drive through garage to the carport which could easily be utilised as a covered entertaining area ensures you will not be left wanting more. Surrounded by other quality homes and conveniently located completes this highly desirable package that would be hard to better for value in today's market.

Council Rates = \$354.11 per quarter Water Rates = \$178 per quarter

4 🕮 2 🖺 2 🖨

**Price** : \$ 797,000 **Land Size** : 556.4 sgm

View : https://www.elderstoongabbie.com.au/sale/n

sw/parramatta/greystanes/residential/house/

## 108 Beresford Road Greystanes NSW 2145

Plans are for presentation purposes only and are not part of any legal document or title. They should not be used as sole reference. Interested parties should make their own enquiries using other sources. Measurements are approximates.