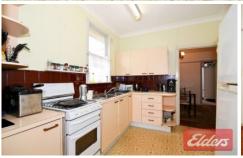

## Accommodation Features:

- + Separate air conditioned lounge room
- + Separate dining room
- + Gas equipped kitchen
- + Timber floors to the living areas
- + 2.7 Metre High ceilings
- + Update or redecorate to suit your own taste