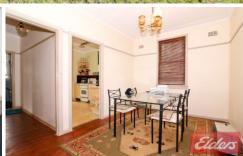

## Accommodation Features:

- + Separate air conditioned lounge room
- + Separate dining room
- + Gas equipped kitchen
- + Timber floors to the living areas
- + 2.7 Metre High ceilings
- + Update or redecorate to suit your own taste