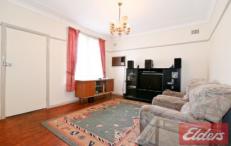

## Accommodation Features:

- + Separate air conditioned lounge room
- + Separate dining room
- + Gas equipped kitchen
- + Timber floors to the living areas
- + 2.7 Metre High ceilings
- + Update or redecorate to suit your own taste