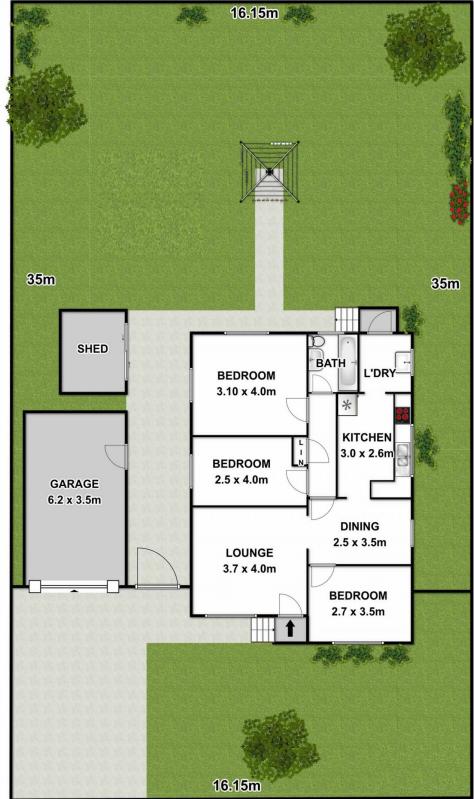

## 12 Pineleigh Road Lalor Park NSW

Situated on the Seven Hills border, within Walking distance to Seven Hills train station this solid 3 bedroom home on a large block of land presents endless opportunities to renovate, extend or rebuild in a great location. Affordably priced at land value makes it easy for first home buyers to escape the rental market, creates a great return for the investor or allows new home builders to construct their dream residence immediately.

## Accommodation Features:

- + Separate air conditioned lounge room
- + Separate dining room
- + Gas equipped kitchen
- + Timber floors to the living areas
- + 2.7 Metre High ceilings
- + Update or redecorate to suit your own taste

## 3 📭 1 🔓 1 🗬

**Price** : \$ 600,000 **Land Size** : 562 sgm

View: https://www.elderstoongabbie.com.au/sale/n

sw/western-sydney/lalor-park/residential/ho

use/5877399

Nick Bardon 02 9896 2333