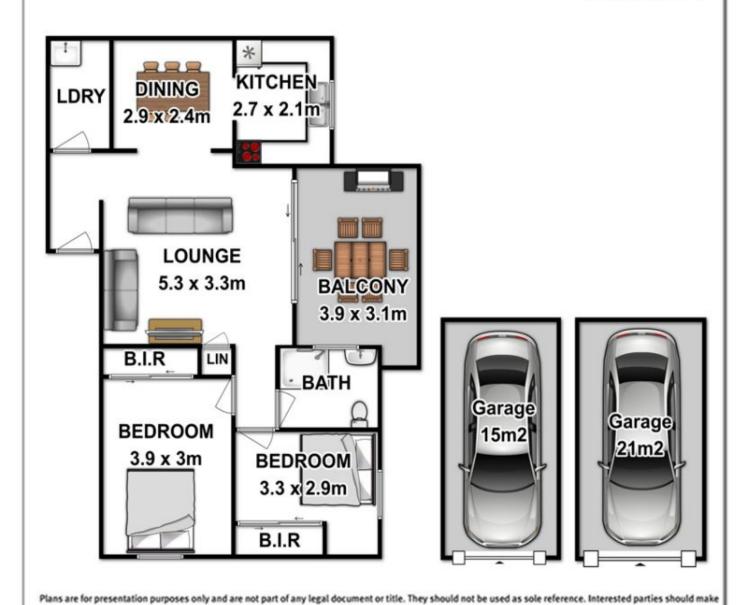

## 9/15-17 Alfred Street Westmead NSW

Designed to effortlessly meet the demands of modern living, fused with fresh interiors, a pleasant, street facing aspect offering an abundance of natural light and brimming with quality inclusions creates the perfect apartment. Entertain family and friends in comfort on the balcony which has direct access from the lounge creating a seamless blend of indoor/outdoor living. A spacious kitchen, separate dining, 2 generous size bedrooms with built-in-robes, immaculate bathroom, internal laundry, ducted air-conditioning and the added bonus of 2 garages will continue to impress you upon your first inspection. Conveniently located, it enjoys a vibrant lifestyle close to Westmead Hospital, shopping, schools, transport, chic cafes, Parramatta Park and Golf Course which ensures easy living for the owner occupier or a profitable rental return for the investor.