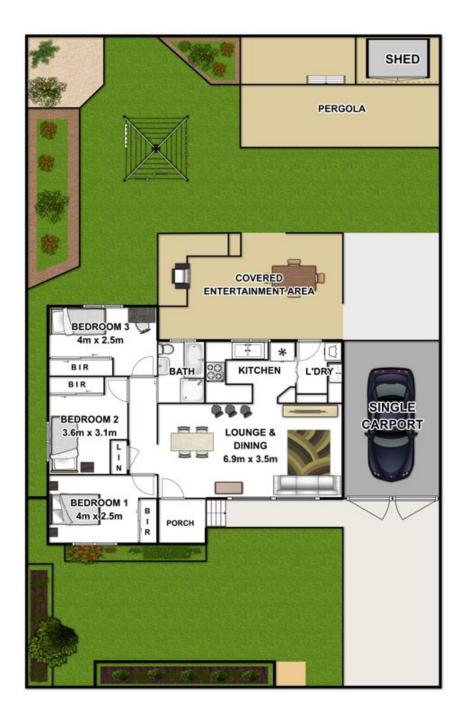

## 25 Pineleigh Road Lalor Park NSW

Boasting all the attributes the astute buyer expects - well maintained interiors, a perfect location and a generous parcel of land ensures there will be immense interest from all who inspect this delightful home. Possessing an appealing floorplan that flows from indoors to out and features 3 bedrooms with built in robes and ceiling fans, open plan living with air-conditioning, renovated kitchen with dishwasher and breakfast bar, impeccable bathroom, polished floorboards and a carport. Surrounded by a lovingly landscaped block of land incorporating a garden shed and 2 large pergolas, one with a built in BBQ, creates the perfect place to entertain on a grand scale and the quiet location bordering Seven Hills within walking distance to all amenities ensures a peaceful yet convenient lifestyle. This is a property that is perfect for your first step into the market or would make an ideal addition to your investment portfolio.

## 25 Pineleigh Road Lalor Park NSW 2147

Plans are for presentation purposes only and are not part of any legal document or title. They should not be used as sole reference. Interested parties should make their own enquiries using other sources. Measurements are approximates.