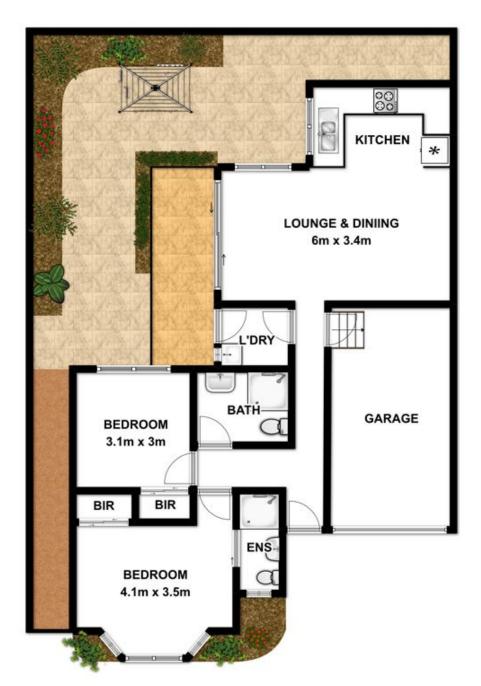

## 1/151A Targo Road Girraween NSW

Don't hesitate to capture this once in a lifetime opportunity to own a solid full brick home set in the most highly sought after and convenient location in Girraween.

Being literally moments walking distance to Girraween Public School and just a short stroll to Pendle Hill train station makes this perfectly maintained 10 year old villa a desirable home or an astute investment property.

Rare full brick homes such as this are long lasting and offer excellent noise and thermal insulation qualities.

Providing all the modern conveniences you would expect such as air conditioning, gas cooking, ensuite, tiled flooring throughout and a lock up garage with internal access, this fine property is destined to sell quickly.

## 1/151A Targo Road Girraween NSW 2145

Plans are for presentation purposes only and are not part of any legal document or title. They should not be used as sole reference. Interested parties should make their own enquiries using other sources. Measurements are approximates.