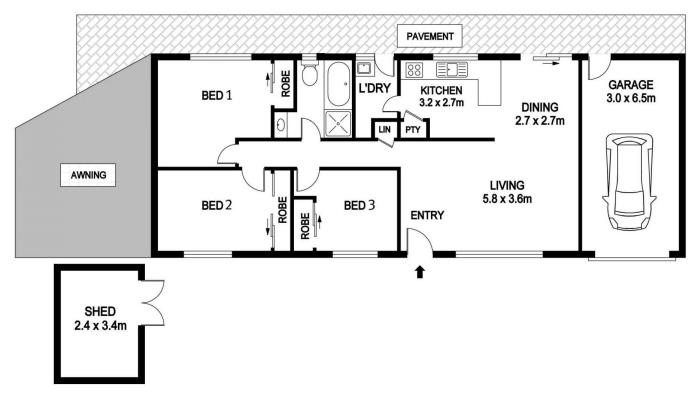

## 2 Tyne Place Prospect NSW

Located in a guiet cul-de-sac on a low maintenance fenced 557m2 is this charming home perfect for the first home buyer, investor, young family or downsizer. throughout, there's no money needing to be spent in the short-medium term. Features include three good size bedrooms all with built-ins, contemporary bathroom with floor to ceiling tiles, split system air-conditioning in living/dining/kitchen area, security alarm and security shutters throughout, garden shed, a delightful pergola at rear for alfresco entertaining and single lock up garage plus an abundance of room for on-site parking ensuring you have everything you'll need to enjoy a relaxed lifestyle, where you'll have more time for leisure. This home has a welcoming, light and airy ambience throughout and is situated in a very family-friendly location close to many amenities and major transport links.