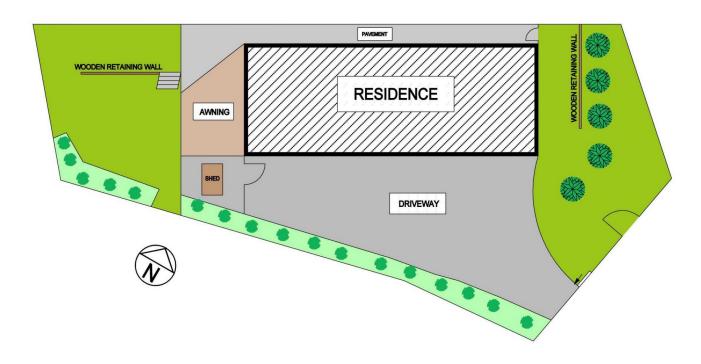

## 2 Tyne Place Prospect NSW

Located in a guiet cul-de-sac on a low maintenance fenced 557m2 is this charming home perfect for the first home buyer, investor, young family or downsizer. throughout, there's no money needing to be spent in the short-medium term. Features include three good size bedrooms all with built-ins, contemporary bathroom with floor to ceiling tiles, split system air-conditioning in living/dining/kitchen area, security alarm and security shutters throughout, garden shed, a delightful pergola at rear for alfresco entertaining and single lock up garage plus an abundance of room for on-site parking ensuring you have everything you'll need to enjoy a relaxed lifestyle, where you'll have more time for leisure. This home has a welcoming, light and airy ambience throughout and is situated in a very family-friendly location close to many amenities and major transport links.