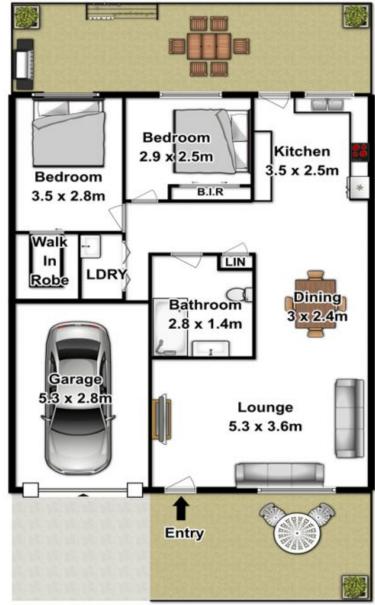

## 3/16 Blaxland Avenue Penrith NSW

The ultimate in design is this impeccable, owner occupied villa is defined by its generous proportions and convenient location. Superb interiors flow effortlessly over one level easily accommodating family living yet offering an easy care and maintenance free lifestyle. The air conditioned lounge and dining is complemented by the cupboard filled kitchen with stainless steel appliances and flows to the low maintenance courtyard, providing easy entertaining spaces both inside and out. Main bedroom with walk in robe and ceiling fan, modern and generously proportioned bathroom with extra large shower, alarm system and single lock up garage complete this great opportunity. Situated in a small complex of 4 and conveniently located between Penrith and Kingswood amenities ensures you will not be left wanting more. This is the perfect example of low maintenance living whilst not compromising on space or privacy and one inspection is all it will take for you to fall in

## 3/16 Blaxland Avenue Penrith

Plans are for presentation purposes only and are not part of any legal document or title. They should not be used as sole reference. Interested parties should make their own enquiries using other sources. Measurements are approximates.