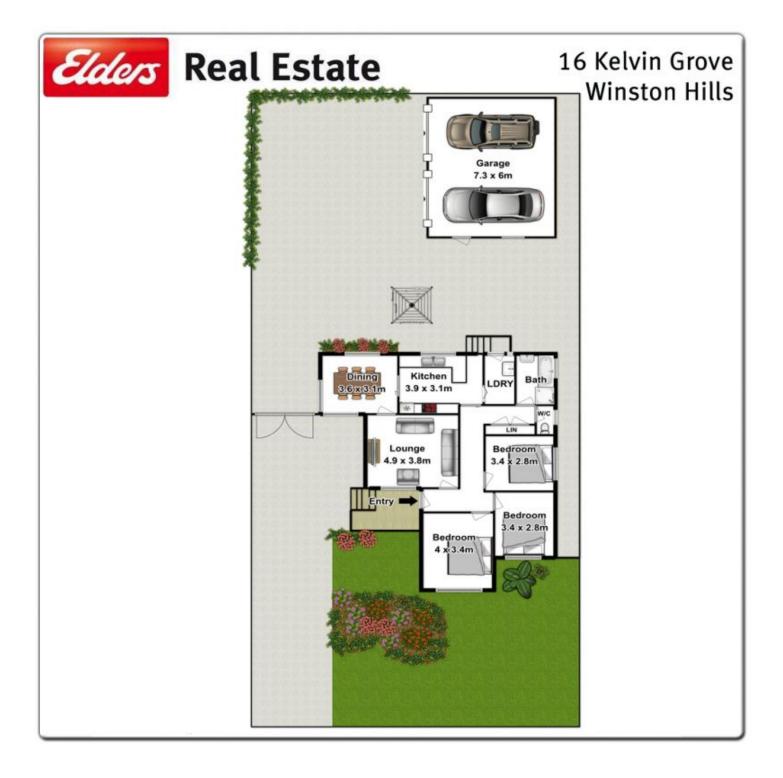

## **16 Kelvin Grove Winston Hills NSW**

Perfectly positioned in an elevated, cul-de-sac location is only one of the many exciting features available with this immaculately maintained brick veneer home offering a relaxed retreat from today's busy lifestyle. Easy livable as is but offering ample scope for you to add your own flair, the generous floorplan features 3 bedrooms, main with wardrobe and ceiling fan, lounge with air-conditioning, open plan dining and kitchen area with breakfast bar, original yet well cared for bathroom and an internal laundry. Surrounded by low maintenance gardens incorporating side access to the remote controlled double garage and handy under house storage space will be appreciated by all who inspect. Bordering Northmead and within a short stroll to various parklands, schools and transport options ensures this home will grab your attention upon your first inspection.

## 3 🎮 1 🚔 2 🚘

View

| Price |             | :\$ 805,000 |
|-------|-------------|-------------|
|       | <b>•</b> •• |             |

Land Size : 569.1 sqm

: https://www.elderstoongabbie.com.au/sale/n sw/hills/winston-hills/residential/house/5877 334