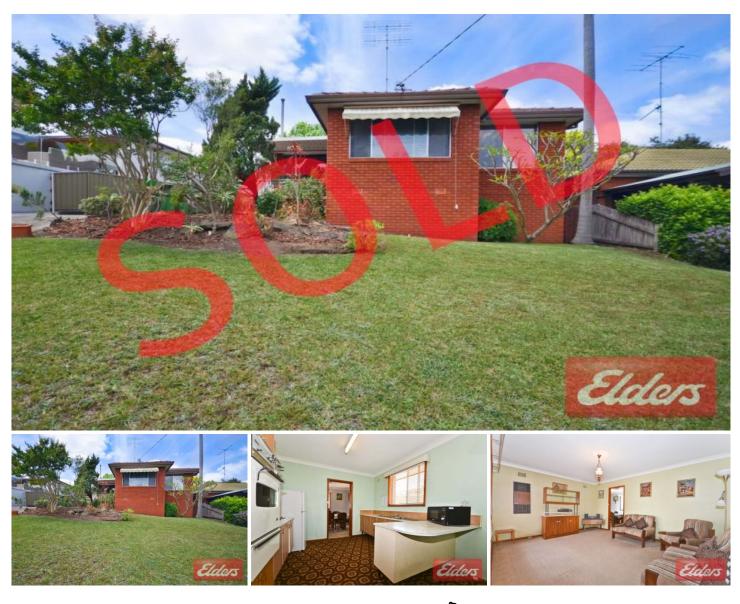

## **16 Kelvin Grove Winston Hills NSW**

Perfectly positioned in an elevated, cul-de-sac location is only one of the many exciting features available with this immaculately maintained brick veneer home offering a relaxed retreat from today's busy lifestyle. Easy livable as is but offering ample scope for you to add your own flair, the generous floorplan features 3 bedrooms, main with wardrobe and ceiling fan, lounge with air-conditioning, open plan dining and kitchen area with breakfast bar, original yet well cared for bathroom and an internal laundry. Surrounded by low maintenance gardens incorporating side access to the remote controlled double garage and handy under house storage space will be appreciated by all who inspect. Bordering Northmead and within a short stroll to various parklands, schools and transport options ensures this home will grab your attention upon your first inspection.