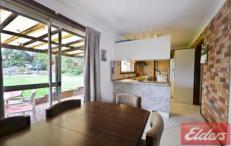

## 65 Norman Street Prospect NSW

Perfectly positioned on the high side of the street this northwest facing solid brick veneer home offers endless potential and possibilities. Impeccably maintained but allowing ample scope for you to transform it with your own taste and style into your perfect home will definitely appeal to a range of buyers. Offering spacious interiors, the home features 3 bedrooms, main with built in robe, a spacious kitchen and dining area, bathroom with separate toilet and a lounge with air-conditioning. As you make your way to the rear of the property you're greeted by a large undercover entertaining area with a built in BBQ, well-manicured yard and an inground pool. A wide driveway provides access to the secure 2 car carport with drive through access. A generous size block of 557sqm surrounds the home which ensures future potential for further extensions or explore the popular knockdown/rebuild option (subject to council approval). Nestled in a quiet street in an idyllic part of