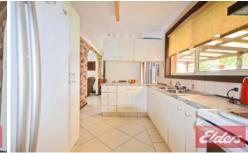

## 65 Norman Street Prospect NSW

Perfectly positioned on the high side of the street this northwest facing solid brick veneer home offers endless potential and possibilities. Impeccably maintained but allowing ample scope for you to transform it with your own taste and style into your perfect home will definitely appeal to a range of buyers. Offering spacious interiors, the home features 3 bedrooms, main with built in robe, a spacious kitchen and dining area, bathroom with separate toilet and a lounge with air-conditioning. As you make your way to the rear of the property you're greeted by a large undercover entertaining area with a built in BBQ, well-manicured yard and an inground pool. A wide driveway provides access to the secure 2 car carport with drive through access. A generous size block of 557sqm surrounds the home which ensures future potential for further extensions or explore the popular knockdown/rebuild option (subject to council approval). Nestled in a quiet street in an idyllic part of