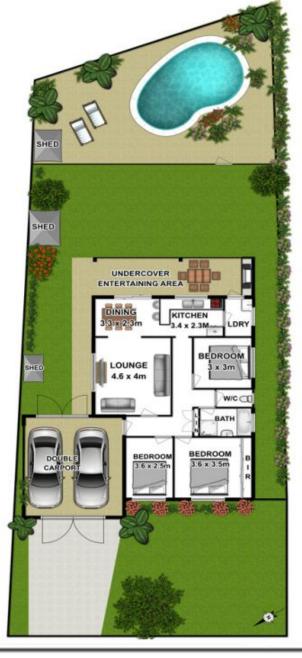

## 65 Norman Street Prospect NSW

Perfectly positioned on the high side of the street this northwest facing solid brick veneer home offers endless potential and possibilities. Impeccably maintained but allowing ample scope for you to transform it with your own taste and style into your perfect home will definitely appeal to a range of buyers. Offering spacious interiors, the home features 3 bedrooms, main with built in robe, a spacious kitchen and dining area, bathroom with separate toilet and a lounge with air-conditioning. As you make your way to the rear of the property you're greeted by a large undercover entertaining area with a built in BBQ, well-manicured yard and an inground pool. A wide driveway provides access to the secure 2 car carport with drive through access. A generous size block of 557sqm surrounds the home which ensures future potential for further extensions or explore the popular knockdown/rebuild option (subject to council approval). Nestled in a quiet street in an idyllic part of