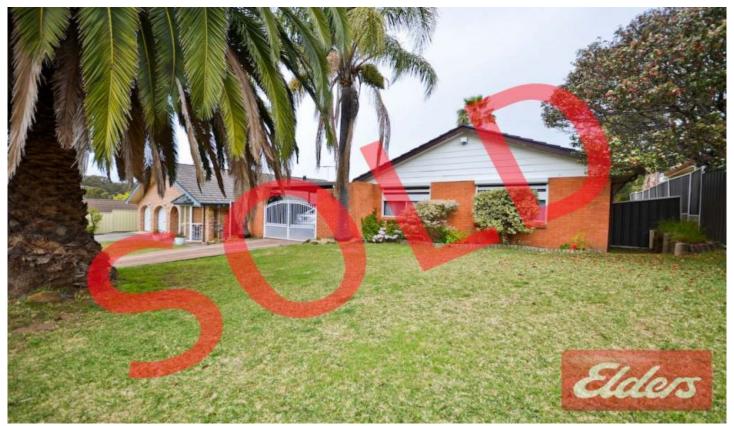

## 65 Norman Street Prospect NSW

Perfectly positioned on the high side of the street this northwest facing solid brick veneer home offers endless potential and possibilities. Impeccably maintained but allowing ample scope for you to transform it with your own taste and style into your perfect home will definitely appeal to a range of buyers. Offering spacious interiors, the home features 3 bedrooms, main with built in robe, a spacious kitchen and dining area, bathroom with separate toilet and a lounge with air-conditioning. As you make your way to the rear of the property you're greeted by a large undercover entertaining area with a built in BBQ, well-manicured yard and an inground pool. A wide driveway provides access to the secure 2 car carport with drive through access. A generous size block of 557sqm surrounds the home which ensures future potential for further extensions or explore the popular knockdown/rebuild option (subject to council approval). Nestled in a quiet street in an idyllic part of