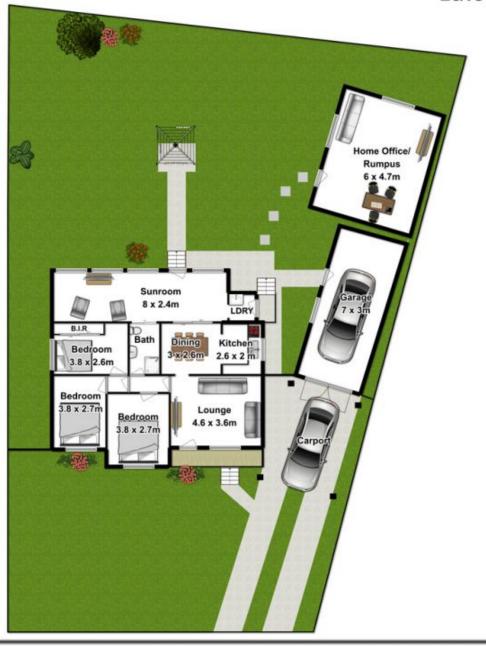

## 7 Browning Place Lalor Park NSW

Explore the endless potential and possibilities on offer with this original yet solid home surrounded by approximately 607sqm of land which delights with its quiet and convenient location. Possessing a practical floorplan which features 3 bedrooms, one with wardrobe, well maintained kitchen and bathroom, lounge, open plan dining, sunroom, detached rumpus/home office, carport and a single garage. The generous rear yard allows ample room for extensions, potential granny flat construction or the perfect place to build your new home (all subject to Blacktown Council). Perfectly positioned at the end of a cul-de-sac with serene reserve views to the rear within walking distance to schools, shops and transport ensures a convenient lifestyle for the owner occupier or an ideal investment. If you're a buyer who doesn't mind getting their hands dirty or a new home builder wanting that perfect location then you must inspect this home to discover the immense potential for