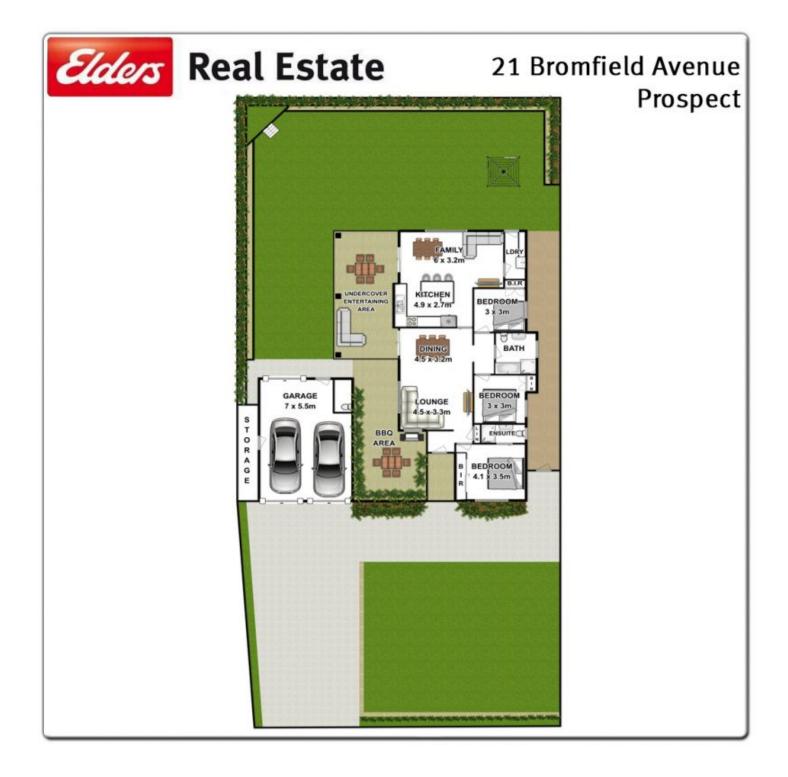

## 21 Bromfield Avenue Prospect NSW

A property of striking style and impressive proportions, this uniquely designed home offers plenty to please the most discerning buyer. Luxuriate in the vast living areas, take time out and relax in the numerous entertaining areas or just enjoy the convenient and quality lifestyle available. Showcasing a fusion of sleek design and stylish finishes, the spacious, floorplan creates a seamless transition from indoors to out and incorporates 3 bedrooms all with built in robes and main with ensuite, formal lounge and dining with gas heating provisions, family room flowing around the impressive gas kitchen with dishwasher and island bench, exquisite main bathroom, ducted air-conditioning, alarm and roller shutters. The lovingly landscaped yards will leave you breathless, a perfect entertaining haven incorporating an enormous pergola and oversized, drive through double garage with storage area and 3rd toilet ensuring the largest of parties are easily accommodated. An elevated and