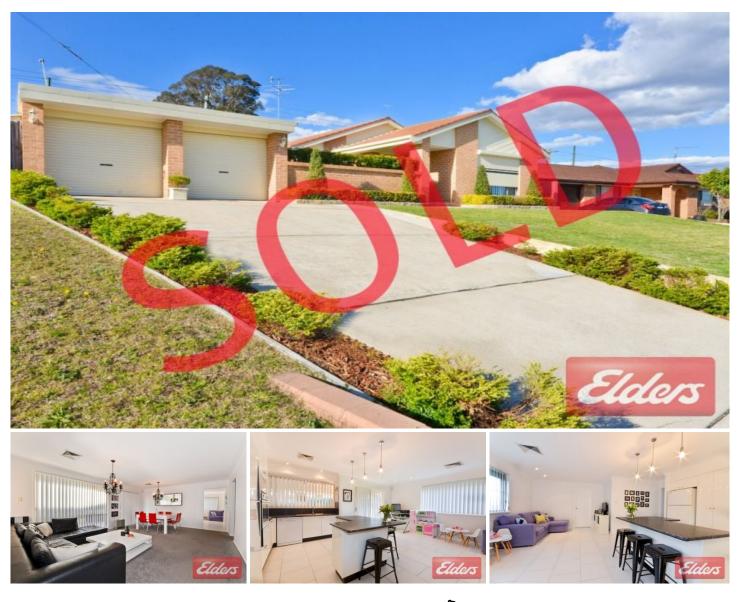

## 21 Bromfield Avenue Prospect NSW

A property of striking style and impressive proportions, this uniquely designed home offers plenty to please the most discerning buyer. Luxuriate in the vast living areas, take time out and relax in the numerous entertaining areas or just enjoy the convenient and quality lifestyle available. Showcasing a fusion of sleek design and stylish finishes, the spacious, floorplan creates a seamless transition from indoors to out and incorporates 3 bedrooms all with built in robes and main with ensuite, formal lounge and dining with gas heating provisions, family room flowing around the impressive gas kitchen with dishwasher and island bench, exquisite main bathroom, ducted air-conditioning, alarm and roller shutters. The lovingly landscaped yards will leave you breathless, a perfect entertaining haven incorporating an enormous pergola and oversized, drive through double garage with storage area and 3rd toilet ensuring the largest of parties are easily accommodated. An elevated and

## 3 🍋 2 📛 2 🖨

| Price     | :\$870,000  |
|-----------|-------------|
| Land Size | : 653.9 sqm |

View

m

: https://www.elderstoongabbie.com.au/sale/n sw/western-sydney/prospect/residential/hou se/5877302