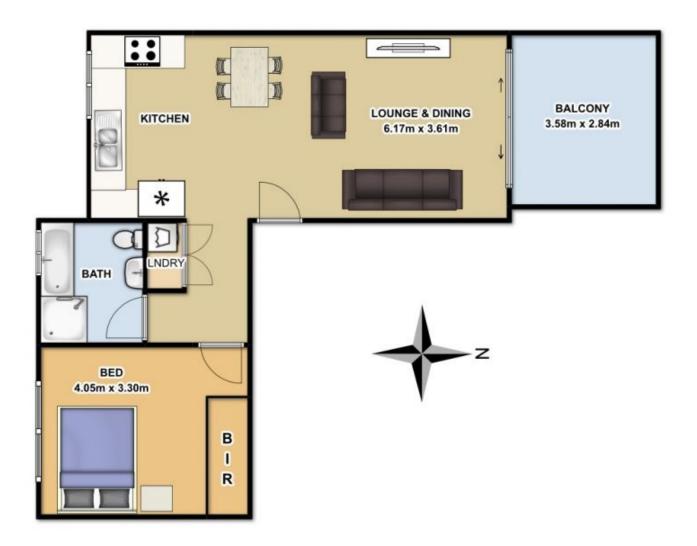

The floor plan comprises a spacious air conditioned living area, a great sized kitchen with gas cooking and dishwasher, a bedroom with built in wardrobe and a sunny North facing balcony. An internal laundry, lock up garage and security intercom are added extras.