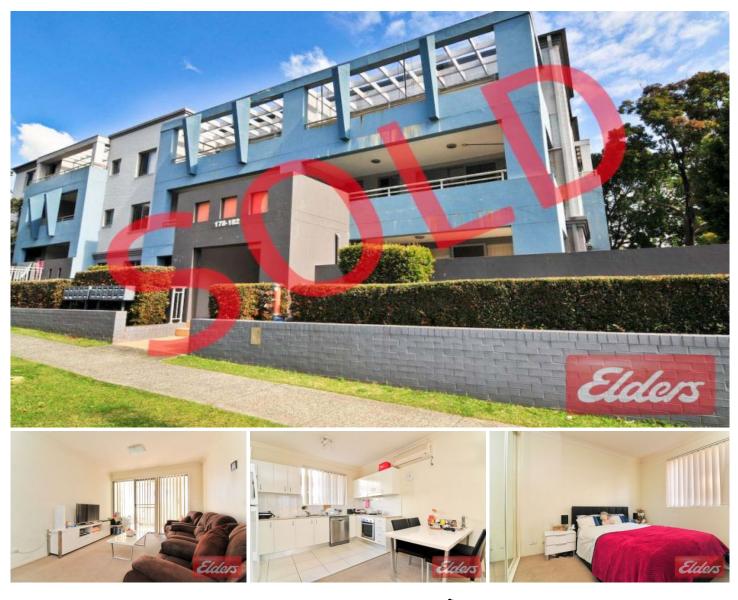

## 10/178-182 Bridge Road Westmead NSW

Location Location! Presenting an amazing investment opportunity or affordable home in one of the most convenient and sought after locations in western Sydney.

Situated within walking distance to Westmead train station, hospitals, Westmead Public school, university, and major shopping centre this 10 year old 1 bedroom apartment is currently rented for \$370 per week but would also make a cosy, convenient and affordable home.

The floor plan comprises a spacious air conditioned living area, a great sized kitchen with gas cooking and dishwasher, a bedroom with built in wardrobe and a sunny North facing balcony. An internal laundry, lock up garage and security intercom are added extras.