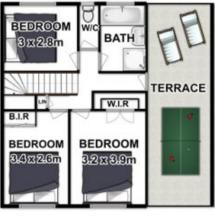

## 9/46 Mayfield Street Wentworthville NSW

Intuitively crafted to maximise liveability with a flawless interplay of light and space, this immaculate townhouse offers the finest in indoor/outdoor living in a popular locale. It enjoys a vibrant lifestyle bordering Westmead and close to shopping, schools, transport and hospitals. The sundrenched floor plan is split over 2 levels with the perfect separation of bedrooms to living areas ensuring all who inspect will be suitably impressed. Fall in love with the 3 spacious bedrooms, main with walk-in-robe and 1 with built-in-robe, bright and expansive living and dining with gas heating provisions, gas kitchen with dishwasher, contemporary bathroom plus 2nd toilet, remote controlled garage with internal access plus 2nd car space and ducted air-conditioning throughout. Entertaining family and friends is easily provided by the impeccable landscaped and private yard incorporating an enormous timber deck enjoying serene reserve views or sit back on your

## FIRST FLOOR