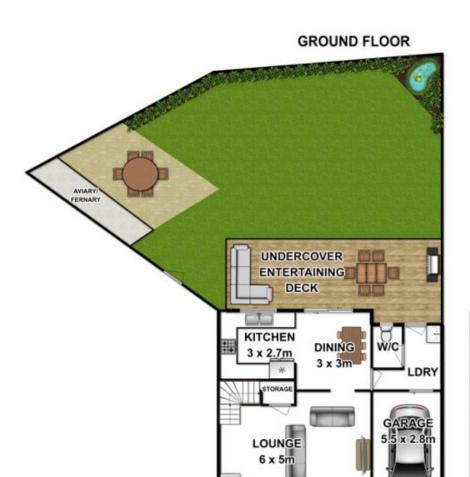

## 9/46 Mayfield Street Wentworthville NSW

Intuitively crafted to maximise liveability with a flawless interplay of light and space, this immaculate townhouse offers the finest in indoor/outdoor living in a popular locale. It enjoys a vibrant lifestyle bordering Westmead and close to shopping, schools, transport and hospitals. The sundrenched floor plan is split over 2 levels with the perfect separation of bedrooms to living areas ensuring all who inspect will be suitably impressed. Fall in love with the 3 spacious bedrooms, main with walk-in-robe and 1 with built-in-robe, bright and expansive living and dining with gas heating provisions, gas kitchen with dishwasher, contemporary bathroom plus 2nd toilet, remote controlled garage with internal access plus 2nd car space and ducted air-conditioning throughout. Entertaining family and friends is easily provided by the impeccable landscaped and private yard incorporating an enormous timber deck enjoying serene reserve views or sit back on your