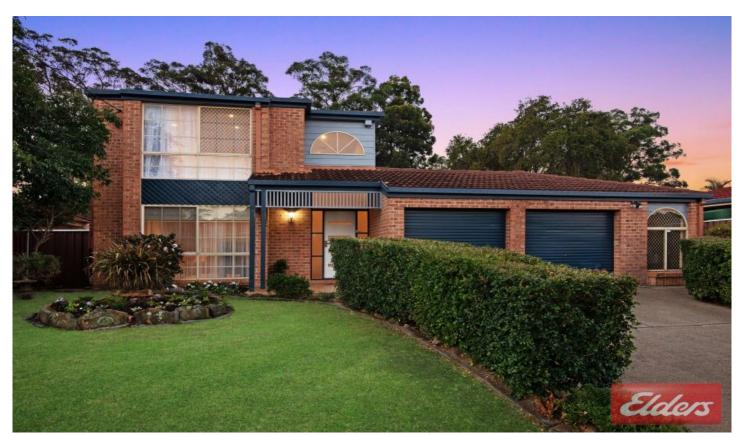

## 22 Austin Woodbury Place Toongabbie NSW

A sublime Cul de cac within walking distance to Schools, T Way and train station is the setting for this enormous 4 bedroom double storey family home.

Offering an array of spacious formal and informal living areas including an upstairs living room which has potential to be converted into a 5th bedroom, this home will easily satisfy the needs of a growing family.

The modern design is ideal for entertaining thanks to it's grand sized kitchen equipped with gas cooking and dishwasher, vast open plan family room and extensive outdoor undercover entertaining pergola overlooking level lawns and fenced inground pool.

Vehicle accommodation and storage is catered for with a massive double garage, while internally the house has

4 🕒 2 📛 2 🖨

**Price** : \$ 950,000 **Land Size** : 588 sgm

View: https://www.elderstoongabbie.com.au/sale/n