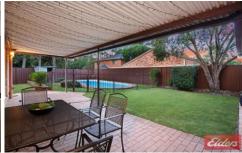

The modern design is ideal for entertaining thanks to it's grand sized kitchen equipped with gas cooking and dishwasher, vast open plan family room and extensive outdoor undercover entertaining pergola overlooking level lawns and fenced inground pool.