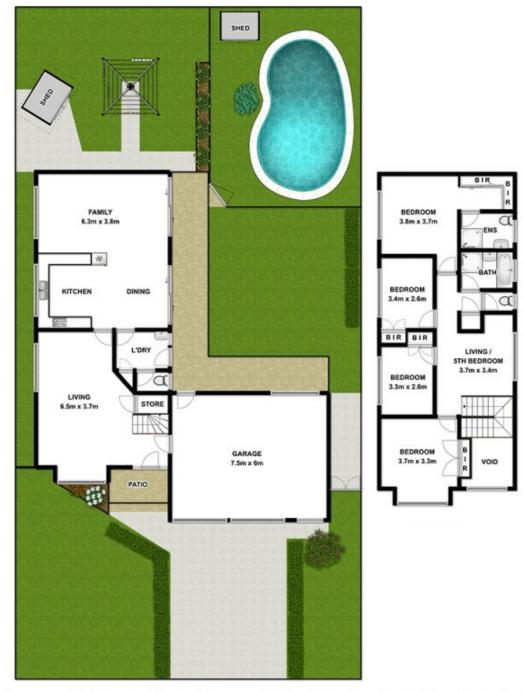

## 22 Austin Woodbury Place Toongabbie NSW

A sublime Cul de cac within walking distance to Schools, T Way and train station is the setting for this enormous 4 bedroom double storey family home.

Offering an array of spacious formal and informal living areas including an upstairs living room which has potential to be converted into a 5th bedroom, this home will easily satisfy the needs of a growing family.

The modern design is ideal for entertaining thanks to it's grand sized kitchen equipped with gas cooking and dishwasher, vast open plan family room and extensive outdoor undercover entertaining pergola overlooking level lawns and fenced inground pool.

Vehicle accommodation and storage is catered for with a massive double garage, while internally the house has

4 🕒 2 📛 2 🖨

**Price** : \$ 950,000 **Land Size** : 588 sgm

View: https://www.elderstoongabbie.com.au/sale/n

## 22 Austin Woodbury Place Toongabbie NSW 2146

Plans are for presentation purposes only and are not part of any legal document or title. They should not be used as sole reference. Interested parties should make their own enquiries using other sources. Measurements are approximates.