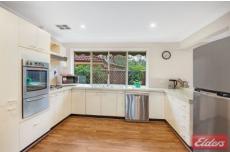

The modern design is ideal for entertaining thanks to it's grand sized kitchen equipped with gas cooking and dishwasher, vast open plan family room and extensive outdoor undercover entertaining pergola overlooking level lawns and fenced inground pool.