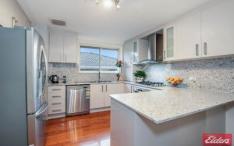

Features of the home include: ducted air-conditioning, timber floors, stone benches in kitchen, gas cook top, dishwasher, stainless steel appliances, and cosy fireplace in rumpus room; this is a very comfortable family home with a charming, welcoming ambience.