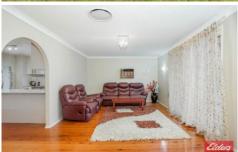

The main home is complete with four bedrooms, modern bathroom, two separate living areas, well equipped contemporary kitchen, rear pergola for alfresco entertaining, plus double carport on a fenced 630m2 block in a quiet cul-de-sac.

Features of the home include: ducted air-conditioning, timber floors, stone benches in kitchen, gas cook top, dishwasher, stainless steel appliances, and cosy fireplace in rumpus room; this is a very comfortable family home with a charming, welcoming ambience.