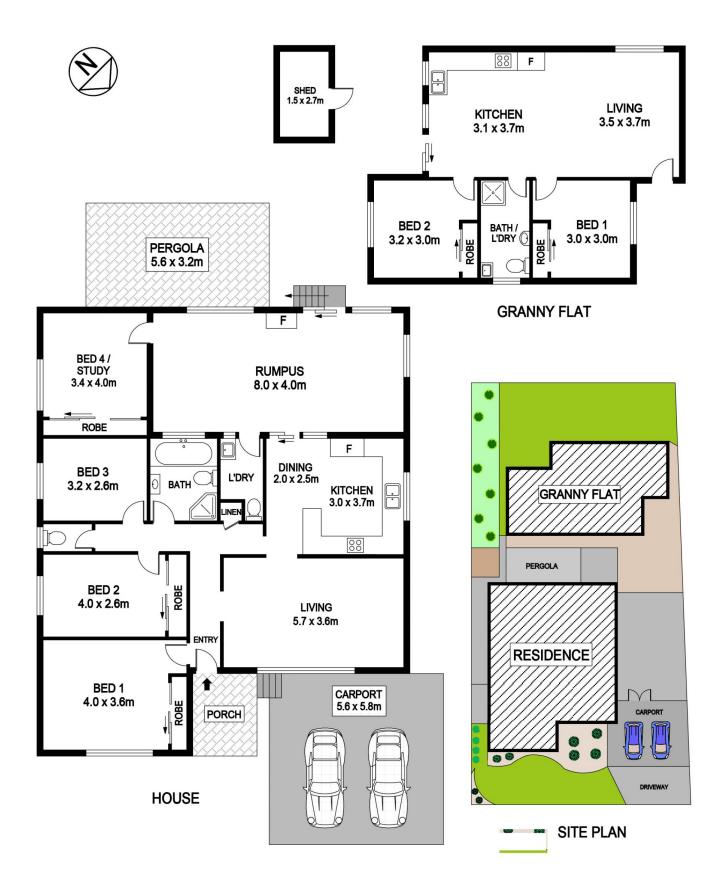

## 17 Lorne Street Prospect NSW

Move in the extended family or rent out the 'near new' fully self-contained granny flat and pay off your mortgage faster; this versatile package offers different scenarios that can be adapted to suit your needs, from dual living, home business, guest accommodation, through to rental income.

The main home is complete with four bedrooms, modern bathroom, two separate living areas, well equipped contemporary kitchen, rear pergola for alfresco entertaining, plus double carport on a fenced 630m2 block in a quiet cul-de-sac.

Features of the home include: ducted air-conditioning, timber floors, stone benches in kitchen, gas cook top, dishwasher, stainless steel appliances, and cosy fireplace in rumpus room; this is a very comfortable family home with a charming, welcoming ambience.