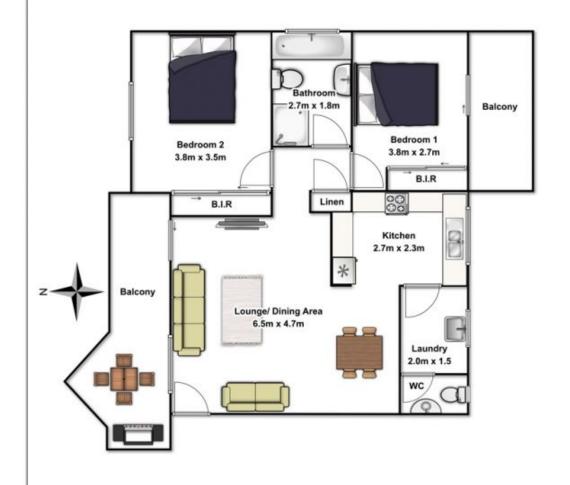

## 6/261-265 Dunmore Street Pendle Hill NSW

If you value privacy, natural sunshine and security then this feature packed 2 bedroom apartment is absolutely, positively THE best property on the market today in this very affordable price range.

Enjoying pleasant views from both of it's balconies, this apartment is North facing ensuring vast amounts of natural light at all times of the day, while the excellent design allows full cross flow ventilation throughout, assisted by windows in the laundry and bathroom.

Having no common walls provides occupants with privacy

2 🛌 1 🔓 1 🗬

**Price** : \$ 523,000 **Land Size** : 106 sgm

View : https://www.elderstoongabbie.com.au/sale/n

sw/parramatta/pendle-hill/residential/unit/58